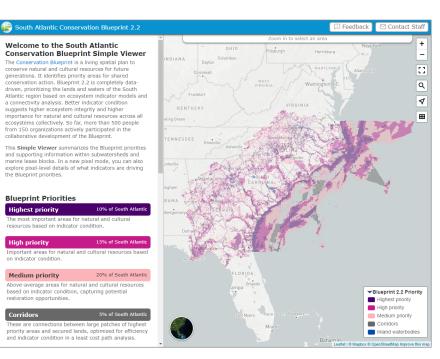

### The new and improved Simple Viewer for the South Atlantic Conservation Blueprint

Hilary Morris, Blueprint User Support & Communications



# What does the South Atlantic LCC do?

### Our mission

• To facilitate conservation actions that sustain natural and cultural resources, guided by a shared adaptive blueprint



## What does the South Atlantic LCC do?

### What is the Blueprint?

• A living spatial plan prioritizing opportunities for shared conservation action in the face of future change



### Accessing Data

#### The Conservation Planning Atlas

• <u>http://salcc.databasin.org</u>



#### The Simple Viewer

٠

#### http://blueprint.southatlanticlcc.org



### New and improved Simple Viewer live demo

• Video on YouTube: <u>https://youtu.be/GrFy7baRpak</u>

# Questions?