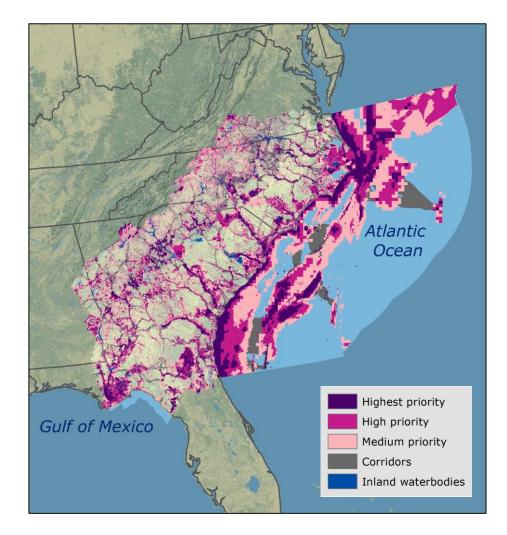

### What is the Blueprint?

• A living spatial plan prioritizing opportunities for shared conservation action in the face of future change