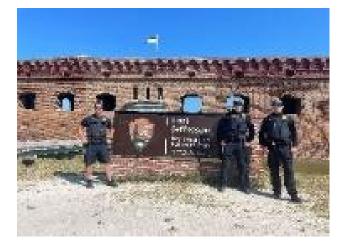

## **SPECIAL OPERATIONS/PATROLS**

### > Op MUTTON MOON/GREENHORN

- Spawning Aggregation Focus
- Sanctuary/ SEFHIER regulations