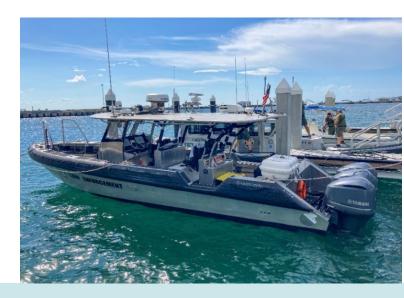

## **SPECIAL OPERATIONS/PATROLS**

### > USCG Ops

- ➢ Bermuda EEZ Focus
- ➢Red Snapper
- ➢IIIegal Charters
- ➢ Multi-Day Patrols