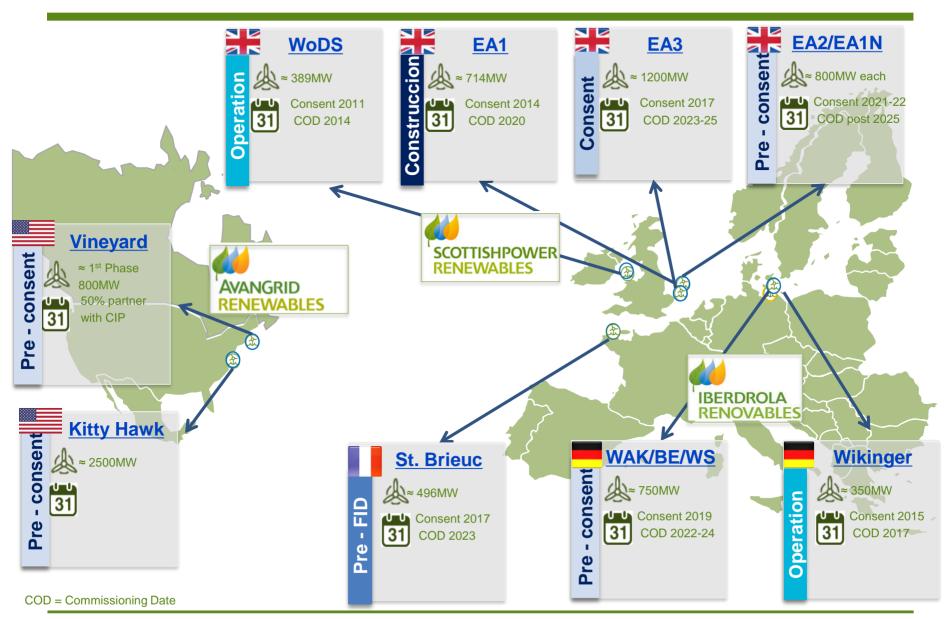

6 MW of CCGT & peaking capacity on the strategic CA-OR border

Represents 39% of Iberdrola S.A.'s global wind capacity

### **US** Renewables



Wind

6.000+ MW



**Power** 

536 MW CCGT 100 MW peaking



Solar & Biomass

106 MW Solar 55 MW Biomass

And clean gas generation

...focused on operational excellence and selective growth

April 2017





### Iberdrola Group

### More than 48,000 MWs of installed capacity...

150-year history with roots in hydroelectric energy

Leading renewables producer worldwide with around16 GW installed

> 34,000+ employees in nearly 40 countries

One of the cleanest portfolios in the energy sector

Strategic focus on US, UK, Latin America and Spain



#### ...that is flexible and economical

March 2017





#### Offshore pipeline overview Iberdrola Group





### **AVANGRID's Geographic Presence**

\$32 billion in assets with a presence in 27 states
 3rd largest wind operator in the U.S.
 6 GW wind & solar in operation









### **Avangrid Renewables' NCC**

- 24/7 Operations, Maintenance, Dispatch, Balancing and Outage Management for 61 Plants
  - 18 States
  - 7 Electric Power Markets
- Total Generation 6,981 MW
  - 5,645 MW Wind (3,105 WTGs, 7 different OEMs)
  - 536 MW Combined Cycle
  - 100 MW Simple Cycle
  - 50 MW Solar
  - 650 MW of Contracted resources (Hydro, Biomass, etc.)



# **Kitty Hawk Wind Energy Area**







#### Planned activities offshore NC & VA

2018

Planning, assessment & stakeholder outreach

2019

Planning, assessment & stakeholder outreach

Aerial Surveys of wind energy area – Avian, Marine Mammals, Sea Turtle