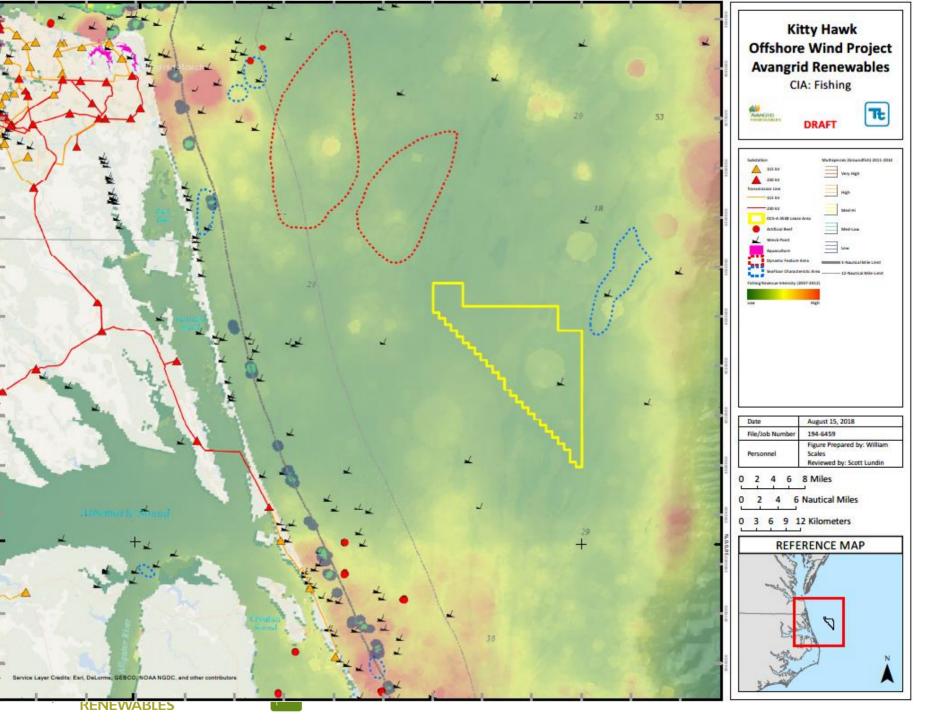

s

One of the cleanest portfolios in the energy sector

Strategic focus on US, UK, Latin America and Spain



#### ...that is flexible and economical

March 2017





#### Offshore pipeline overview Iberdrola Group





### **AVANGRID's Geographic Presence**

\$32 billion in assets with a presence in 27 states
 3rd largest wind operator in the U.S.
 6 GW wind & solar in operation









### **Avangrid Renewables' NCC**

- 24/7 Operations, Maintenance, Dispatch, Balancing and Outage Management for 61 Plants
  - 18 States
  - 7 Electric Power Markets
- Total Generation 6,981 MW
  - 5,645 MW Wind (3,105 WTGs, 7 different OEMs)
  - 536 MW Combined Cycle
  - 100 MW Simple Cycle
  - 50 MW Solar
  - 650 MW of Contracted resources (Hydro, Biomass, etc.)



# **Kitty Hawk Wind Energy Area**







#### Planned activities offshore NC & VA

2018

Planning, assessment & stakeholder outreach

2019

Planning, assessment & stakeholder outreach

Aerial Surveys of wind energy area – Avian, Marine Mammals, Sea Turtles, Fish

Marine geophysical, geotechnical & benthic reconnaissance surveys

**Buoy deployment** 

2020

Planning, assessment & stakeholder outreach

Aerial Surveys of wind energy area – Avian, Marine Mammals, Sea Turtles, Fish

Marine geophysical, geotechnical & benthic surveys of potential project area(s) & cable routes

Potential

2021-2022

Planning, assessment & stakeholder outreach

Project permitting

2023 Onshore construction

2024-2025 Offshore construction



**Questions?** 

Craig Poff
Director of Development, Kitty Hawk

craig.poff@avangrid.com

610.230.0332

@craigp