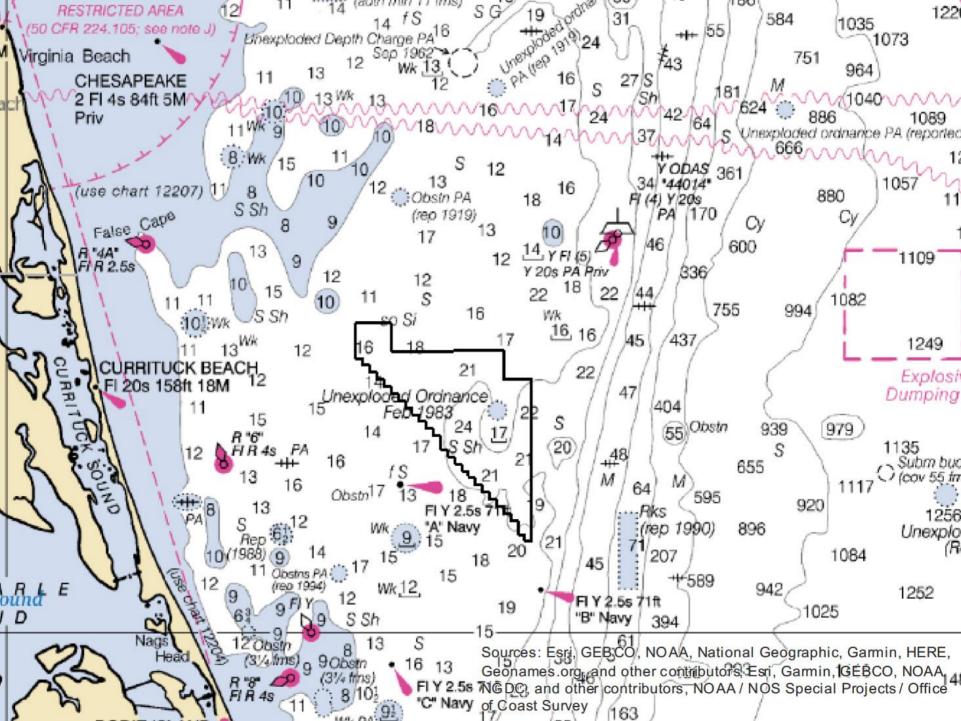

ies

One of the cleanest portfolios in the energy sector

Strategic focus on US, UK, Latin America and Spain



#### ...that is flexible and economical

March 2017





#### Offshore pipeline overview Iberdrola Group





### **AVANGRID's Geographic Presence**

\$32 billion in assets with a presence in 27 states
 3rd largest wind operator in the U.S.
 6 GW wind & solar in operation









### **Avangrid Renewables' NCC**

- 24/7 Operations, Maintenance, Dispatch, Balancing and Outage Management for 61 Plants
  - 18 States
  - 7 Electric Power Markets
- Total Generation 6,981 MW
  - 5,645 MW Wind (3,105 WTGs, 7 different OEMs)
  - 536 MW Combined Cycle
  - 100 MW Simple Cycle
  - 50 MW Solar
  - 650 MW of Contracted resources (Hydro, Biomass, etc.)



# **Kitty Hawk Wind Energy Area**







#### Planned activities offshore NC & VA

2018

Planning, assessment & stakeholder outreach

2019

Planning, assessment & stakeholder outreach

Aerial Surveys of wind energy area – Avian, Marine Mammals, Sea Turtles, Fish

Marine geophysical, geotechnical & benthic reconnaissance surveys

**Buoy deployment** 

2020

Planning, assessment & stakeholder outreach

Aerial Surveys of wind energy area – Avian, Marine Mammals, Sea Turtles, Fish

Marine geophysical, geotechnical & benthic surveys of potential project area(s) & cable routes

Potential

2021-2022

Planning, assessment & stakeholder outreach

Project permitting

2023 Onshore construction

2024-2025 Offshore construction



**Questions?** 

Craig Poff
Director of Development, Kitty Hawk

craig.poff@avangrid.com

610.230.0332

@crai