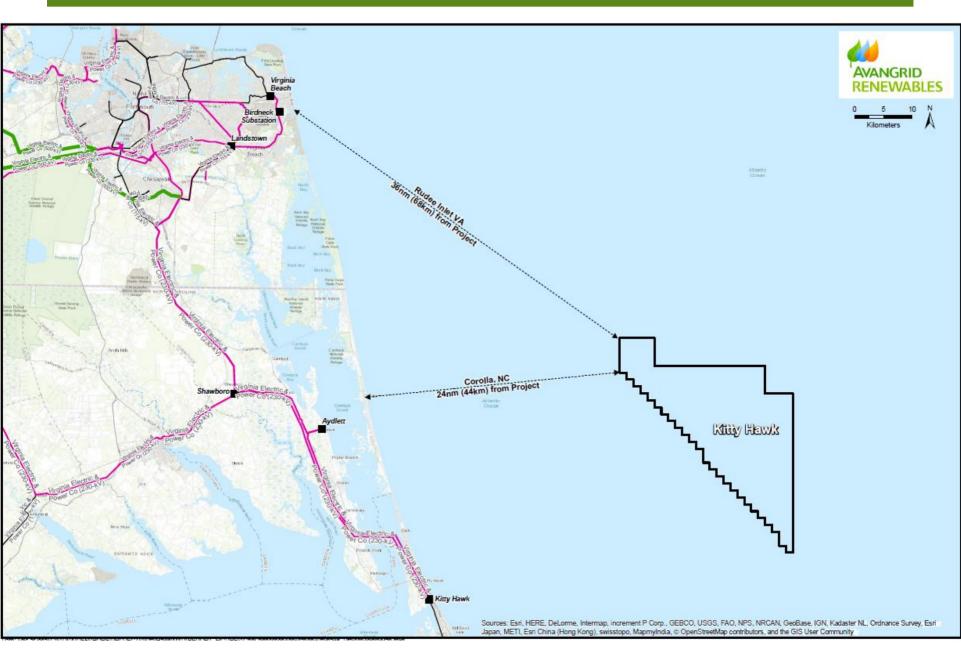

tries

One of the cleanest portfolios in the energy sector

Strategic focus on US, UK, Latin America and Spain



#### ...that is flexible and economical

March 2017





#### Offshore pipeline overview Iberdrola Group





### **AVANGRID's Geographic Presence**

\$32 billion in assets with a presence in 27 states
 3rd largest wind operator in the U.S.
 6 GW wind & solar in operation









### **Avangrid Renewables' NCC**

- 24/7 Operations, Maintenance, Dispatch, Balancing and Outage Management for 61 Plants
  - 18 States
  - 7 Electric Power Markets
- Total Generation 6,981 MW
  - 5,645 MW Wind (3,105 WTGs, 7 different OEMs)
  - 536 MW Combined Cycle
  - 100 MW Simple Cycle
  - 50 MW Solar
  - 650 MW of Contracted resources (Hydro, Biomass, etc.)



# **Kitty Hawk Wind Energy Area**







#### Planned activities offshore NC & VA

2018

Planning, assessment & stakeholder outreach

2019

Planning, assessment & stakeholder outreach

Aerial Surveys of wind energy area – Avian, Marine Mammals, Sea Turtles, Fish

Marine geophysical, geotechnical & benthic reconnaissance surveys

**Buoy deployment** 

2020

Planning, assessment & stakeholder outreach

Aerial Surveys of wind energy area – Avian, Marine Mammals, Sea Turtles, Fish

Marine geophysical, geotechnical & benthic surveys of potential project area(s) & cable routes

Potential

2021-2022

Planning, assessment & stakeholder outreach

Project permitting

2023 Onshore construction

2024-2025 Offshore construction



**Questions?** 

Craig Poff
Director of Development, Kitty Hawk

craig.poff@avangrid.com

610.230.0332

@cr