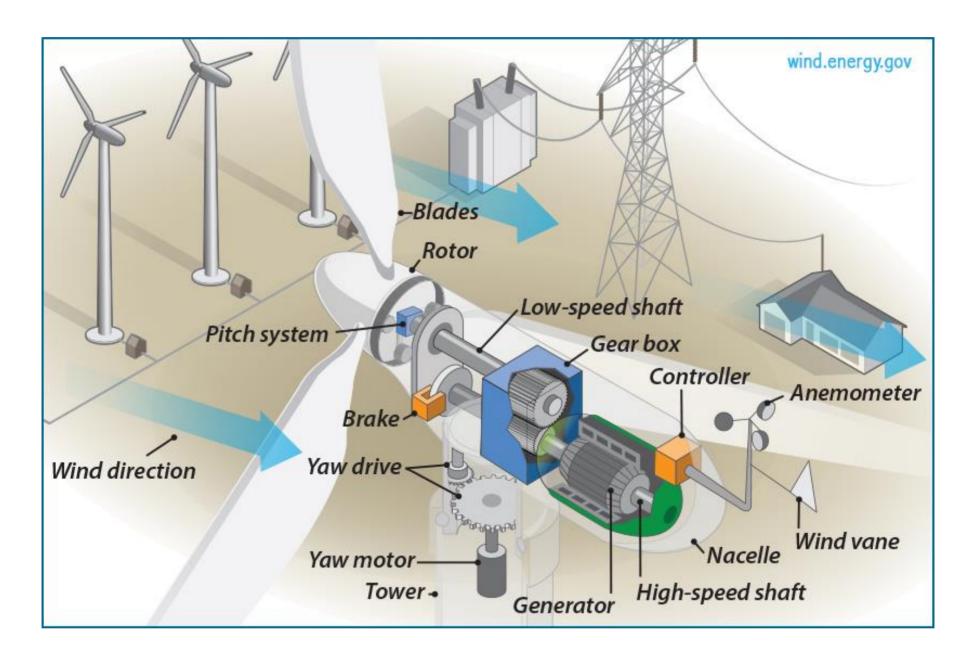

* 

536 MW CCGT 100 MW peaking



Solar & Biomass

106 MW Solar 55 MW Biomass

And clean gas generation

...focused on operational excellence and selective growth

April 2017





### Iberdrola Group

### More than 48,000 MWs of installed capacity...

150-year history with roots in hydroelectric energy

Leading renewables producer worldwide with around16 GW installed

> 34,000+ employees in nearly 40 countries

One of the cleanest portfolios in the energy sector

Strategic focus on US, UK, Latin America and Spain



#### ...that is flexible and economical

March 2017





#### Offshore pipeline overview Iberdrola Group





### **AVANGRID's Geographic Presence**

\$32 billion in assets with a presence in 27 states
 3rd largest wind operator in the U.S.
 6 GW wind & solar in operation









### **Avangrid Renewables' NCC**

- 24/7 Operations, Maintenance, Dispatch, Balancing and Outage Management for 61 Plants
  - 18 States
  - 7 Electric Power Markets
- Total Generation 6,981 MW
  - 5,645 MW Wind (3,105 WTGs, 7 different OEMs)
  - 536 MW Combined Cycle
  - 100 MW Simple Cycle
  - 50 MW Solar
  - 650 MW of Contracted resources (Hydro, Biomass, etc.)



# **Kitty Hawk Wind Energy Area**







#### Planned activities offshore NC & VA

2018

Planning, assessment & stakeholder outreach

2019

Planning, assessment & stakeholder outreach

Aerial Surveys of wind energy area – Avian, Marine Mammals, Sea Turtles, Fish

Marine geophysical, geotechnical & benthic reconnaissance surveys

**Buoy deployment** 

2020

Planning, assessment & stakeholder outreach

Aerial Surveys of wind