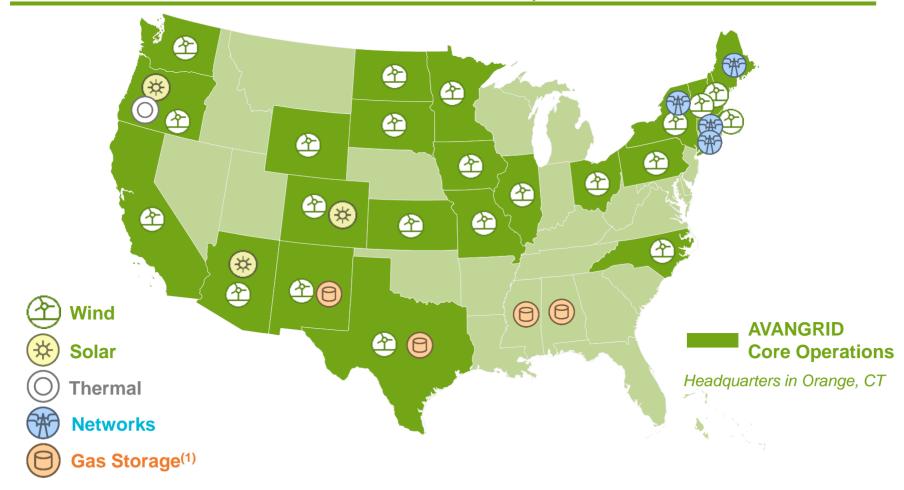

### **AVANGRID's Geographic Presence**

\$32 billion in assets with a presence in 27 states
 3rd largest wind operator in the U.S.
 6 GW wind & solar in operation

### **Avangrid Renewables' NCC**

- 24/7 Operations, Maintenance, Dispatch, Balancing and Outage Management for 61 Plants
  - 18 States
  - 7 Electric Power Markets
- Total Generation 6,981 MW
  - 5,645 MW Wind (3,105 WTGs, 7 different OEMs)
  - 536 MW Combined Cycle
  - 100 MW Simple Cycle
  - 50 MW Solar
  - 650 MW of Contracted resources (Hydro, Biomass, etc.)