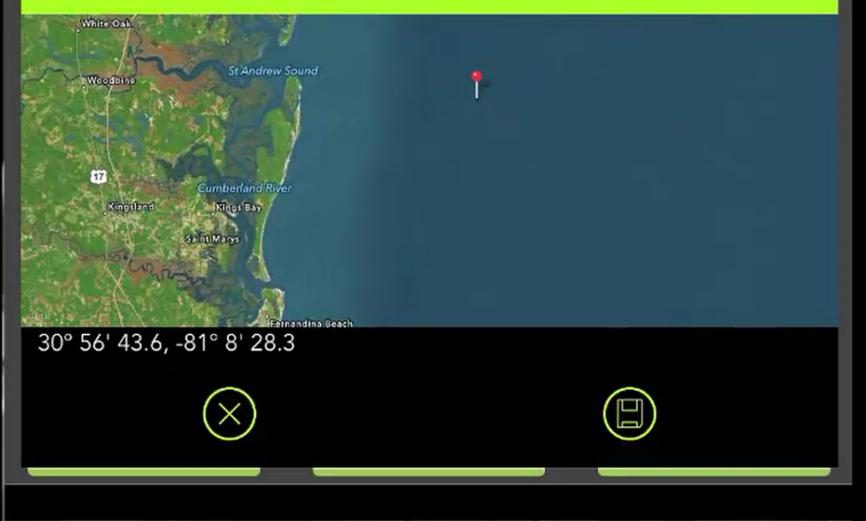

## Location

| Trip Element    |              |                |                               |       |      |                |                       | Trip Info     |        |      |                |       |             |      |    |                |    |      |
|-----------------|--------------|----------------|-------------------------------|-------|------|----------------|-----------------------|---------------|--------|------|----------------|-------|-------------|------|----|----------------|----|------|
| State           |              |                |                               |       |      |                |                       |               | SC     |      |                |       |             |      |    |                |    |      |
| Trip Start Date |              |                |                               |       |      |                |                       | 3/27/2017     |        |      |                |       |             |      |    |                |    |      |
| Trip Start Time |              |                |                               |       |      |                |                       | 6:30          | AM     |      |                |       |             |      |    |                |    |      |
| Trip End Date   |              |                |                               |       |      |                |                       | 3/27/2017     |        |      |                |       |             |      |    |                |    |      |
| Trip End Time   |              |                |                               |       |      |                |                       | 7:45 PM       |        |      |                |       |             |      |    |                |    |      |
| Num Crew        |              |                |                               |       |      |                |                       | 2             |        |      |                |       |             |      |    |                |    |      |
| Num Anglers     |              |                |                               |       |      |                |                       | 6             | 5      |      |                |       |             |      |    |                |    |      |
| Effort Element  |              |                |                               |       |      |                |                       | Effort        | : Info |      |                |       |             |      |    |                |    |      |
| Distance        |              |                |                               | EEZ   |      |                |                       |               |        |      |                |       | EEZ         |      |    |                |    |      |
| Gear            |              |                | Hool                          | k and | Line |                |                       | Troll Lines   |        |      |                |       |             |      |    |                |    |      |
| Gear Quantity   | 6            |                |                               |       |      |                | 6                     |               |        |      |                |       |             |      |    |                |    |      |
| Fishing Hours   | 3            |                |                               |       |      |                | 4                     |               |        |      |                |       |             |      |    |                |    |      |
| Hours/Days      |              |                | Н                             |       |      |                |                       | Н             |        |      |                |       |             |      |    |                |    |      |
| Species Caught  | Ba           | < Sea<br>Iss   | Red<br>Grouper Cobia Red Drum |       |      |                | Ballyhoo              | oo Dolphin Ki |        |      |                | Kin   | ng Mackerel |      |    | Wahoo          |    |      |
| Disposition     | Food         | Disc:<br>Small | Disc: Clsd<br>Season          | Food  | Food | Disc:<br>Small | Disc: No<br>Retention | Bait          | Food   | Food | Disc:<br>Small | Food  | Food        | Food |    | Disc:<br>Small |    | Food |
| Rep Quantity    | 50           | 35             | 1                             | 2     | 1    | 2              | 2                     | 35            | 6      | 8    | 3              | 2     | 3           | 4    | 5  | 6              | 2  | 1    |
| Unit of Measure | CN           | CN             | CN                            | CN    | CN   | CN             | CN                    | CN            | CN     | CN   | CN             | CN    | CN          | CN   | CN | CN             | CN | CN   |
| Length          | -            | -              | 18                            | 33    | 35   | 30             | -                     | -             | 50     | 55   | 15             | 26    | 24          | 28   | 20 | 22             | 45 | 40   |
| Unit of Length  | in           | in             | in                            | in    | in   | in             | in                    | in            | in     | in   | in             | in    | in          | in   | in | in             | in | in   |
| Catch Latitude  | -            | -              | -                             | -     | -    | -              | -                     | -             | -      | -    | -              | -     | -           | -    | -  | -              | -  | _    |
| Catch Longitude | -            | -              | -                             | -     | -    | -              | -                     | -             | -      | -    | -              | -     | -           | -    | -  | -              | -  | -    |
| Target Species  | Cobia        |                |                               |       |      |                | King Mackerel         |               |        |      |                |       |             |      |    |                |    |      |
| Avg Depth (ft)  | 100          |                |                               |       |      | 350            |                       |               |        |      |                |       |             |      |    |                |    |      |
| Latitude        | 32.79072869  |                |                               |       |      |                | 31.84944922           |               |        |      |                |       |             |      |    |                |    |      |
| Longitude       | -79.69868717 |                |                               |       |      |                | -78.426399            |               |        |      |                |       |             |      |    |                |    |      |
| Upload Date     | 3/28/2017    |                |                               |       |      |                |                       |               |        |      | 3/28           | 3/201 | 17          |      |    |                |    |      |