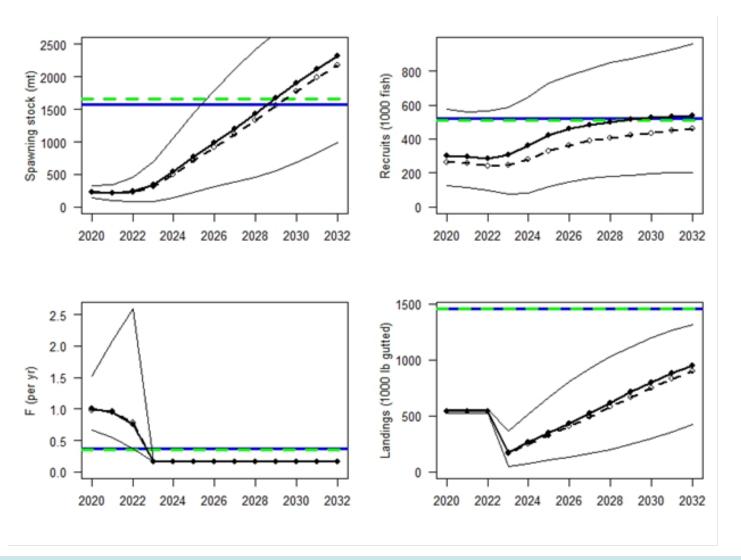

# **Projection 1: OFL Projection with F = Fmsy**

#### ➤ Projection configuration:

- Interim years: 2020 through 2022; first year of management 2023
- L<sub>current</sub> (average landings from last 3 years of the assessment, 2017-2019)
- 10 year projections once management implemented (through 2022)
- Recruitment:
  - SR model—recruitment is conditioned on the estimated spawner-recruit relationship
  - Low recruitment—mean recruitment from the last 10 assessment years (2010-2019)

#### ➤ 5 Projections:

- 1. OFL with  $F = F_{msv}$ , SR model
- 2. Prebuild = 50%, low recruitment
- 3. Prebuild = 50%, SR model
- 4. Prebuild = 70%, SR model
- 5. Prebuild = 70%, low recruitment