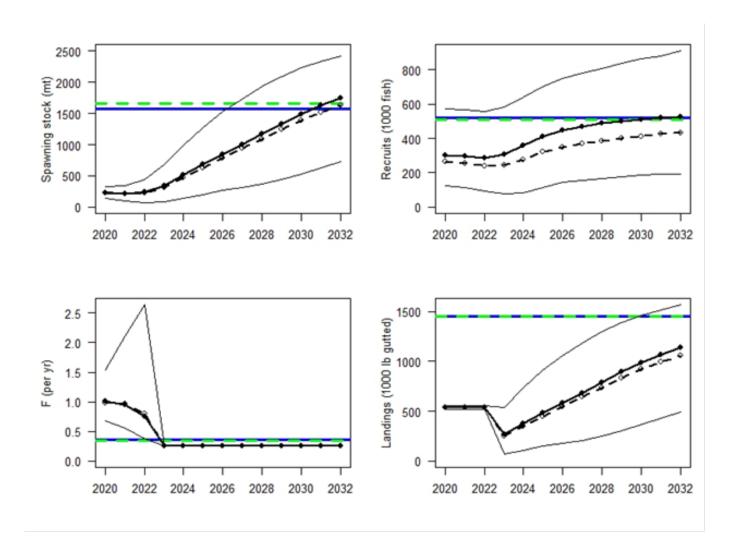

(average landings from last 3 years of the assessment, 2017-2019)
- 10 year projections once management implemented (through 2022)
- Recruitment:
  - SR model—recruitment is conditioned on the estimated spawner-recruit relationship
  - Low recruitment—mean recruitment from the last 10 assessment years (2010-2019)

#### ➤ 5 Projections:

- 1. OFL with  $F = F_{msv}$ , SR model
- 2. Prebuild = 50%, low recruitment
- 3. Prebuild = 50%, SR model
- 4. Prebuild = 70%, SR model
- 5. Prebuild = 70%, low recruitment



# Time to Rebuild at F = Fmsy

Stock at 14.2% SSB after 10 years with  $F = F_{msy}$  and assuming recruitment from the SR model





# **Projection 1: OFL Projection with F = Fmsy**





### Projection 2: 50% Prebuild, Low Recruitment





#### Projection 3: 50% Prebuild, SR model





#### Projection 4: 70% Prebuild, SR Model





### Projection 4: 70% Prebuild, Low Recruitment





## The End