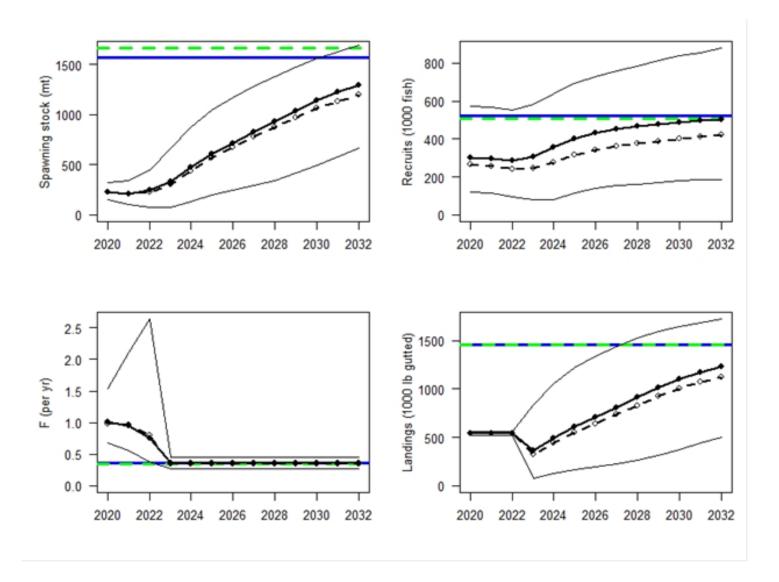

iguration:

- Interim years: 2020 through 2022; first year of management 2023
- L<sub>current</sub> (average landings from last 3 years of the assessment, 2017-2019)
- 10 year projections once management implemented (through 2022)
- Recruitment:
  - SR model—recruitment is conditioned on the estimated spawner-recruit relationship
  - Low recruitment—mean recruitment from the last 10 assessment years (2010-2019)

#### ➤ 5 Projections:

- 1. OFL with  $F = F_{msv}$ , SR model
- 2. Prebuild = 50%, low recruitment
- 3. Prebuild = 50%, SR model
- 4. Prebuild = 70%, SR model
- 5. Prebuild = 70%, low recruitment



# Time to Rebuild at F = Fmsy

Stock at 14.2% SSB after 10 years with  $F = F_{msy}$  and assuming recruitment from the SR model





# **Projection 1: OFL Projection with F = Fmsy**





### Projection 2: 50% Prebuild, Low Recruitment





#### Projection 3: 50% Prebuild, SR model





#### Projection 4: 70% Prebuild, SR Model





### Projection 4: 70% Prebuild, Low Recruitment





## The End