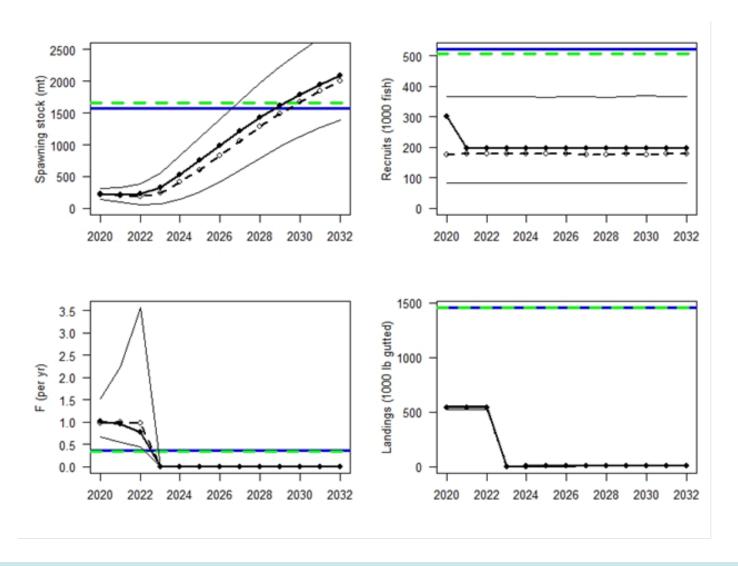

### Projection 4: 70% Prebuild, Low Recruitment

#### ➤ Projection configuration:

- Interim years: 2020 through 2022; first year of management 2023
- L<sub>current</sub> (average landings from last 3 years of the assessment, 2017-2019)
- 10 year projections once management implemented (through 2022)
- Recruitment:
  - SR model—recruitment is conditioned on the estimated spawner-recruit relationship
  - Low recruitment—mean recruitment from the last 10 assessment years (2010-2019)

#### ➤ 5 Projections:

- 1. OFL with  $F = F_{msv}$ , SR model
- 2. Prebuild = 50%, low recruitment
- 3. Prebuild = 50%, SR model
- 4. Prebuild = 70%, SR model
- 5. Prebuild = 70%, low recruitment