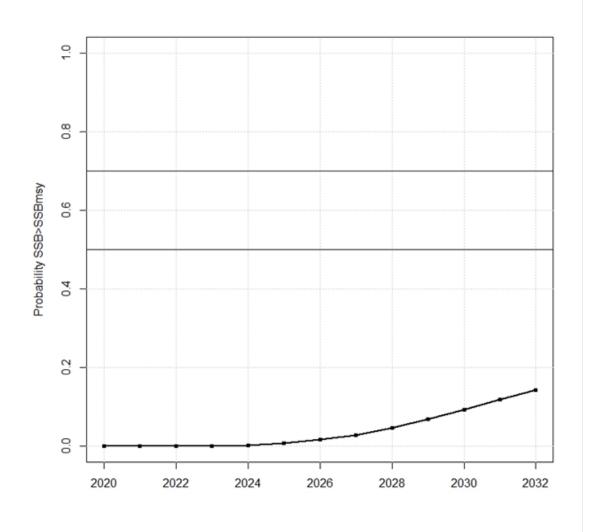

# Time to Rebuild at F = Fmsy

Stock at 14.2% SSB after 10 years with  $F = F_{msy}$  and assuming recruitment from the SR model