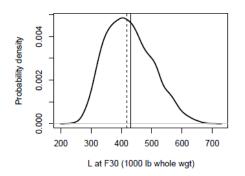

nable Fisheries Branch, Beaufort, NC



## SEDAR 41 – South Atlantic Red Snapper Errata

SSC meeting

Charleston, SC April, 2017

#### Background

- The SEFSC discovered an error in the Red Snapper Assessment in the Headboat Discard Index input to the model.
- The input data were corrected and the model, iterative reweighting and uncertainty analysis were rerun.
- The difference between the original base run and corrected base run is negligible.

Throughout, corrected run is on the left, and old run is on the right.



#### Indices - Headboat and headboat discard





#### Numbers at age







#### Biomass at age







#### Recruitment



log recruitment residuals





#### Fishing mortality by fleet







#### Benchmarks (solid line is from the base, dashed is MCB median)

















#### **Status**











### **Uncertainty in status**











#### MCB – Phase plot







## Frebuild

No difference in rebuilding F until the thousands place, which is negligible for management.



**Discards only** 

Stock is rebuilt with 50% probability by 2025 (old run) and 2027 (corrected run).



## **Questions?**