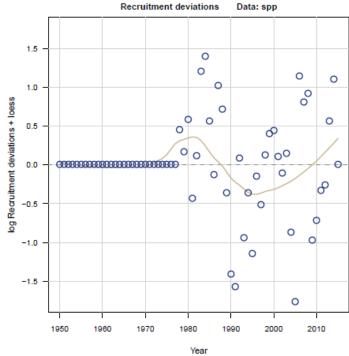

# **NOAA**FISHERIES

Sustainable Fisheries Branch, Beaufort, NC



## SEDAR 41 – South Atlantic Red Snapper Errata

SSC meeting

Charleston, SC April, 2017

#### Background

- The SEFSC discovered an error in the Red Snapper Assessment in the Headboat Discard Index input to the model.
- The input data were corrected and the model, iterative reweighting and uncertainty analysis were rerun.
- The difference between the original base run and corrected base run is negligible.

Throughout, corrected run is on the left, and old run is on the right.



#### Indices - Headboat and headboat discard





#### Numbers at age







#### Biomass at age







#### Recruitment



log recruitment residuals





#### Fishing mortality by fleet







#### Benchmarks (solid line is from the base, dashed is MCB median)

















#### **Status**











### **Uncertainty in status**











#### MCB – Phase plot







## Frebuild

No difference in rebuilding F until the thousands place, which is negligible for management.



**Discards only** 

Stock is rebuilt with 50% probability by 2025 (old run) and 2027 (corrected run).



## **Questions?**