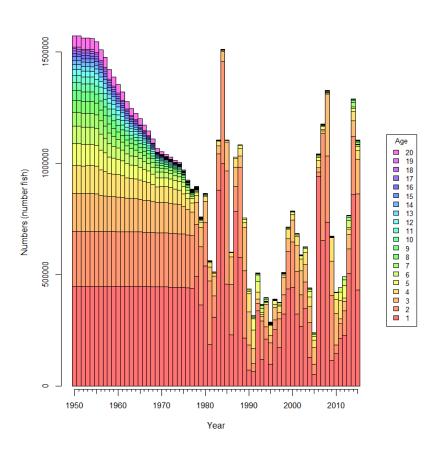

Throughout, corrected run is on the left, and old run is on the right.

#### Numbers at age