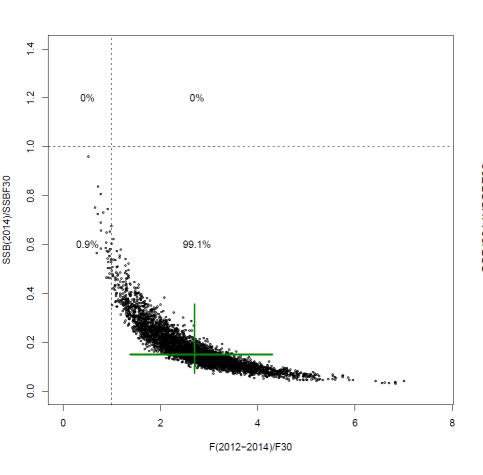

eting

Charleston, SC April, 2017

#### Background

- The SEFSC discovered an error in the Red Snapper Assessment in the Headboat Discard Index input to the model.
- The input data were corrected and the model, iterative reweighting and uncertainty analysis were rerun.
- The difference between the original base run and corrected base run is negligible.

Throughout, corrected run is on the left, and old run is on the right.



#### Indices - Headboat and headboat discard





#### Numbers at age







#### Biomass at age







#### Recruitment



log recruitment residuals





#### Fishing mortality by fleet







#### Benchmarks (solid line is from the base, dashed is MCB median)

















#### **Status**











### **Uncertainty in status**











#### MCB – Phase plot







## Frebuild

No difference in rebuilding F until the thousands place, which is negligible for management.



**Discards only** 

Stock is rebuilt with 50% probability by 2025 (old run) and 2027 (corrected run).



## **Questions?**