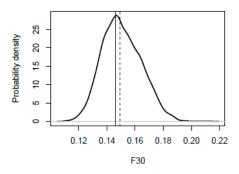

#### Benchmarks (solid line is from the base, dashed is MCB median)

#### **Status**