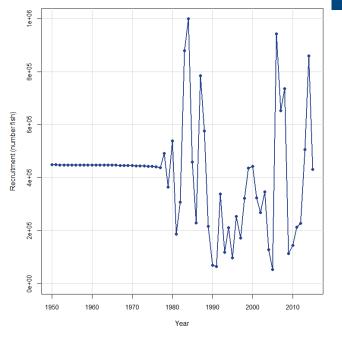

Throughout, corrected run is on the left, and old run is on the right.

#### Recruitment

log recruitment residuals