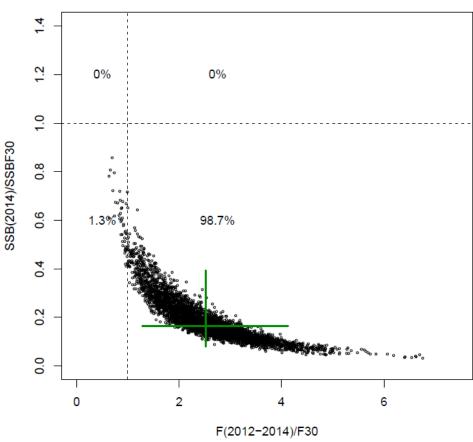

ing

Charleston, SC April, 2017

#### Background

- The SEFSC discovered an error in the Red Snapper Assessment in the Headboat Discard Index input to the model.
- The input data were corrected and the model, iterative reweighting and uncertainty analysis were rerun.
- The difference between the original base run and corrected base run is negligible.

Throughout, corrected run is on the left, and old run is on the right.



#### Indices - Headboat and headboat discard





#### Numbers at age







#### Biomass at age







#### Recruitment



log recruitment residuals





#### Fishing mortality by fleet







#### Benchmarks (solid line is from the base, dashed is MCB median)

















#### **Status**











### **Uncertainty in status**











#### MCB – Phase plot







## Frebuild

No difference in rebuilding F until the thousands place, which is negligible for management.



**Discards only** 

Stock is rebuilt with 50% probability by 2025 (old run) and 2027 (corrected run).



## **Questions?**