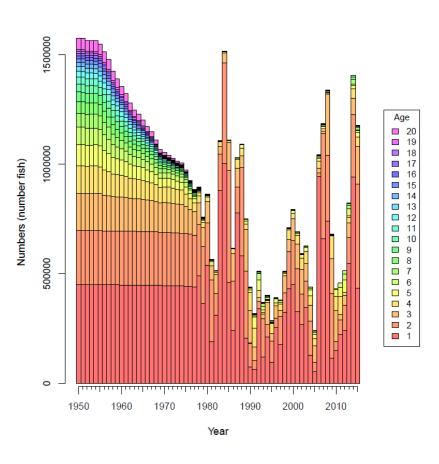

Throughout, corrected run is on the left, and old run is on the right.

#### Numbers at age