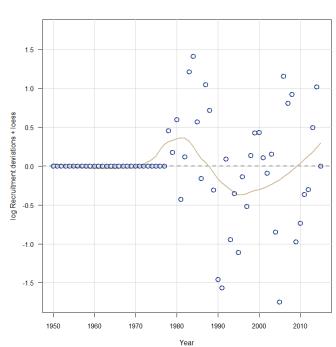

Throughout, corrected run is on the left, and old run is on the right.

#### Recruitment

log recruitment residuals