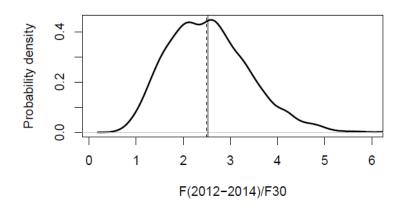

#### Benchmarks (solid line is from the base, dashed is MCB median)

#### **Status**