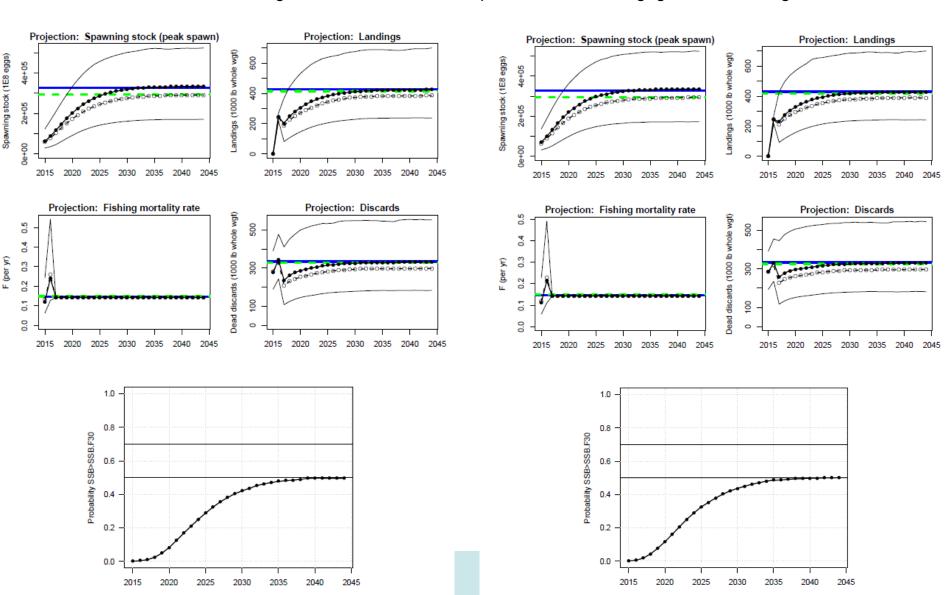

## Frebuild

No difference in rebuilding F until the thousands place, which is negligible for management.

**Discards only** 

Stock is rebuilt with 50% probability by 2025 (old run) and 2027 (corrected run).