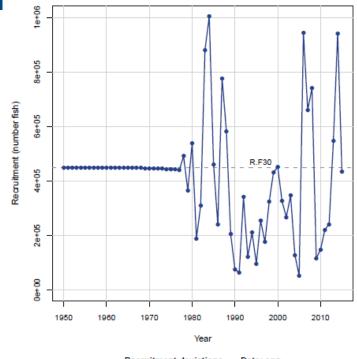

Throughout, corrected run is on the left, and old run is on the right.

#### Recruitment

log recruitment residuals