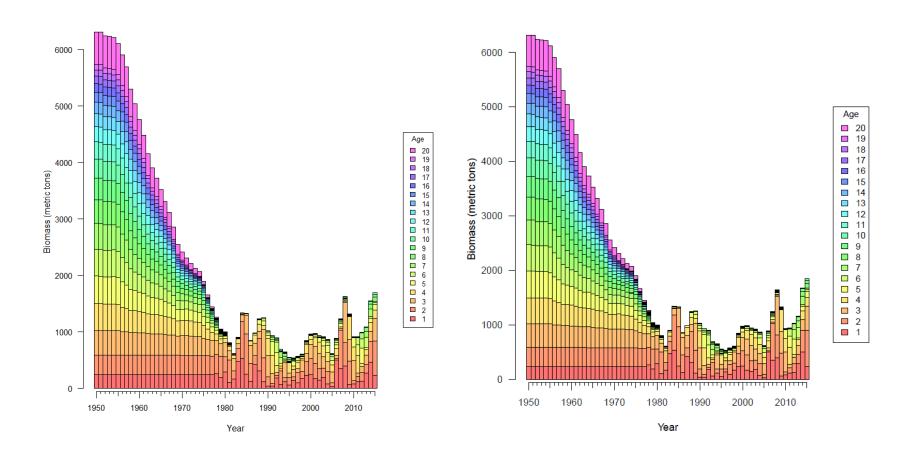

Throughout, corrected run is on the left, and old run is on the right.

#### Biomass at age