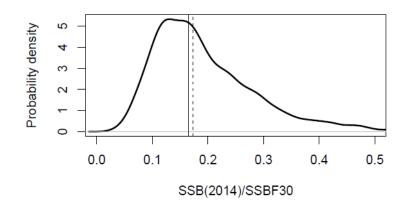

#### Benchmarks (solid line is from the base, dashed is MCB median)

#### **Status**