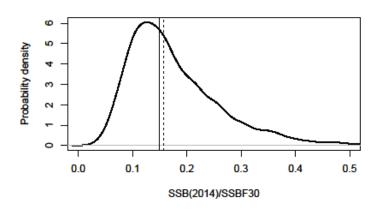

h, Beaufort, NC



## SEDAR 41 – South Atlantic Red Snapper Errata

SSC meeting

Charleston, SC April, 2017

#### Background

- The SEFSC discovered an error in the Red Snapper Assessment in the Headboat Discard Index input to the model.
- The input data were corrected and the model, iterative reweighting and uncertainty analysis were rerun.
- The difference between the original base run and corrected base run is negligible.

Throughout, corrected run is on the left, and old run is on the right.



#### Indices - Headboat and headboat discard





#### Numbers at age







#### Biomass at age







#### Recruitment



log recruitment residuals





#### Fishing mortality by fleet







#### Benchmarks (solid line is from the base, dashed is MCB median)

















#### **Status**











### **Uncertainty in status**











#### MCB – Phase plot







## Frebuild

No difference in rebuilding F until the thousands place, which is negligible for management.



**Discards only** 

Stock is rebuilt with 50% probability by 2025 (old run) and 2027 (corrected run).



## **Questions?**