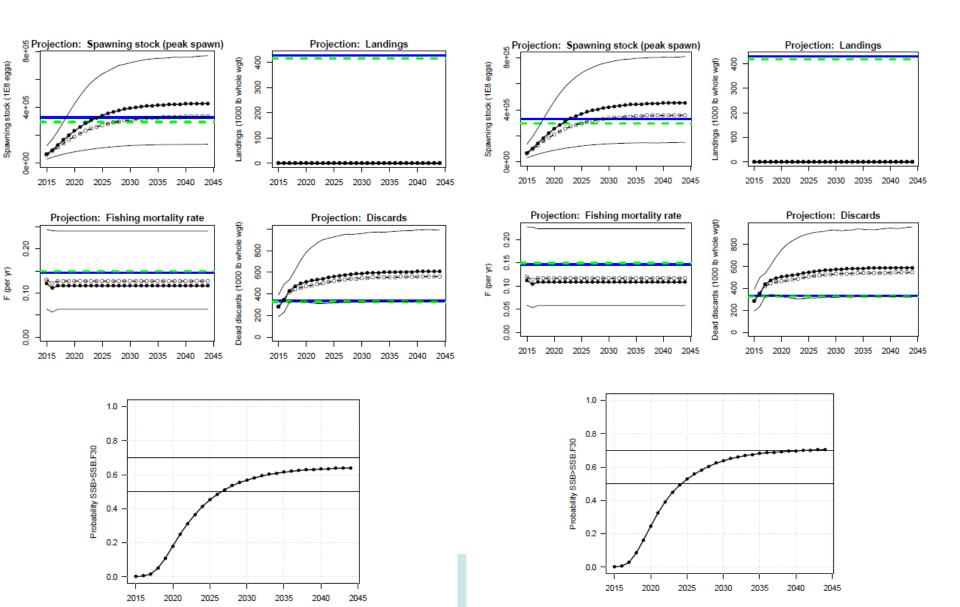

## Frebuild

No difference in rebuilding F until the thousands place, which is negligible for management.

**Discards only** 

Stock is rebuilt with 50% probability by 2025 (old run) and 2027 (corrected run).