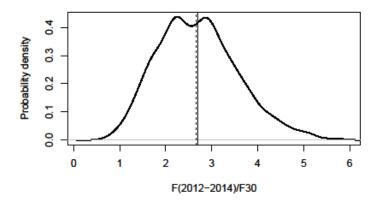

#### Benchmarks (solid line is from the base, dashed is MCB median)

#### **Status**