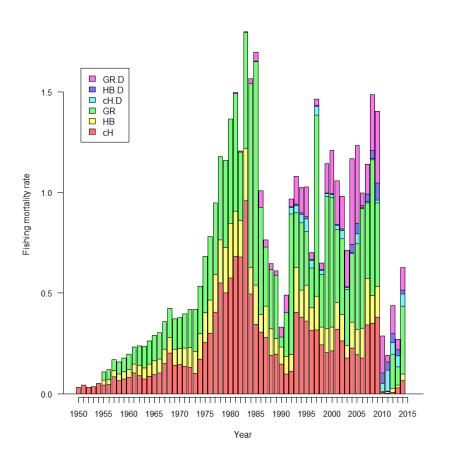

# **NOAA**FISHERIES

Sustainable Fisheries Branch, Beaufort, NC



## SEDAR 41 – South Atlantic Red Snapper Errata

SSC meeting

Charleston, SC April, 2017

#### Background

- The SEFSC discovered an error in the Red Snapper Assessment in the Headboat Discard Index input to the model.
- The input data were corrected and the model, iterative reweighting and uncertainty analysis were rerun.
- The difference between the original base run and corrected base run is negligible.

Throughout, corrected run is on the left, and old run is on the right.



#### Indices - Headboat and headboat discard





#### Numbers at age







#### Biomass at age







#### Recruitment



log recruitment residuals





#### Fishing mortality by fleet







#### Benchmarks (solid line is from the base, dashed is MCB median)

















#### **Status**











### **Uncertainty in status**











#### MCB – Phase plot







## Frebuild

No difference in rebuilding F until the thousands place, which is negligible for management.



**Discards only** 

Stock is rebuilt with 50% probability by 2025 (old run) and 2027 (corrected run).



## **Questions?**