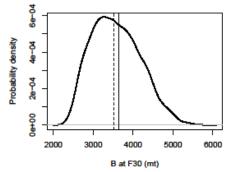

ainable Fisheries Branch, Beaufort, NC



## SEDAR 41 – South Atlantic Red Snapper Errata

SSC meeting

Charleston, SC April, 2017

#### Background

- The SEFSC discovered an error in the Red Snapper Assessment in the Headboat Discard Index input to the model.
- The input data were corrected and the model, iterative reweighting and uncertainty analysis were rerun.
- The difference between the original base run and corrected base run is negligible.

Throughout, corrected run is on the left, and old run is on the right.



#### Indices - Headboat and headboat discard





#### Numbers at age







#### Biomass at age







#### Recruitment



log recruitment residuals





#### Fishing mortality by fleet







#### Benchmarks (solid line is from the base, dashed is MCB median)

















#### **Status**











### **Uncertainty in status**











#### MCB – Phase plot







## Frebuild

No difference in rebuilding F until the thousands place, which is negligible for management.



**Discards only** 

Stock is rebuilt with 50% probability by 2025 (old run) and 2027 (corrected run).



## **Questions?**