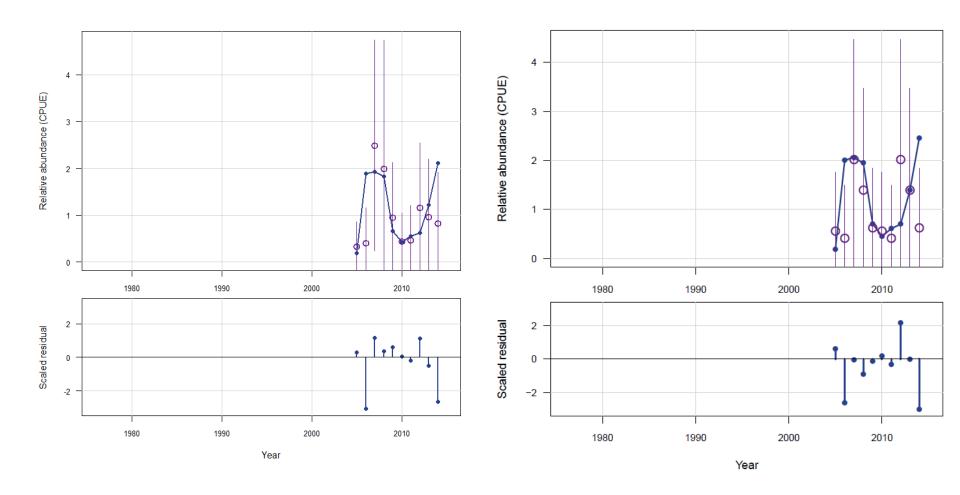

Throughout, corrected run is on the left, and old run is on the right.

#### Indices - Headboat and headboat discard