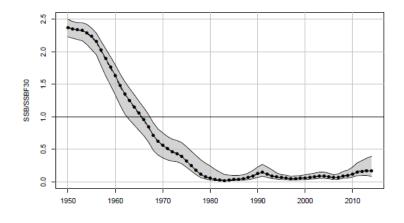

ntic Red Snapper Errata

SSC meeting

Charleston, SC April, 2017

#### Background

- The SEFSC discovered an error in the Red Snapper Assessment in the Headboat Discard Index input to the model.
- The input data were corrected and the model, iterative reweighting and uncertainty analysis were rerun.
- The difference between the original base run and corrected base run is negligible.

Throughout, corrected run is on the left, and old run is on the right.



#### Indices - Headboat and headboat discard





#### Numbers at age







#### Biomass at age







#### Recruitment



log recruitment residuals





#### Fishing mortality by fleet







#### Benchmarks (solid line is from the base, dashed is MCB median)

















#### **Status**











### **Uncertainty in status**











#### MCB – Phase plot







## Frebuild

No difference in rebuilding F until the thousands place, which is negligible for management.



**Discards only** 

Stock is rebuilt with 50% probability by 2025 (old run) and 2027 (corrected run).



## **Questions?**