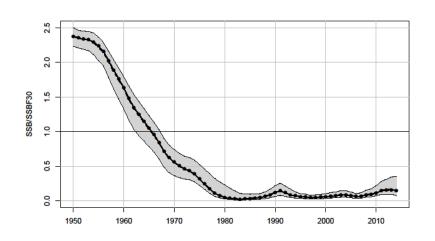

lantic Red Snapper Errata

SSC meeting

Charleston, SC April, 2017

#### Background

- The SEFSC discovered an error in the Red Snapper Assessment in the Headboat Discard Index input to the model.
- The input data were corrected and the model, iterative reweighting and uncertainty analysis were rerun.
- The difference between the original base run and corrected base run is negligible.

Throughout, corrected run is on the left, and old run is on the right.



#### Indices - Headboat and headboat discard





#### Numbers at age







#### Biomass at age







#### Recruitment



log recruitment residuals





#### Fishing mortality by fleet







#### Benchmarks (solid line is from the base, dashed is MCB median)

















#### **Status**











### **Uncertainty in status**











#### MCB – Phase plot







## Frebuild

No difference in rebuilding F until the thousands place, which is negligible for management.



**Discards only** 

Stock is rebuilt with 50% probability by 2025 (old run) and 2027 (corrected run).



## **Questions?**