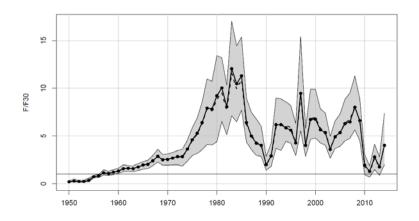

ic Red Snapper Errata

SSC meeting

Charleston, SC April, 2017

#### Background

- The SEFSC discovered an error in the Red Snapper Assessment in the Headboat Discard Index input to the model.
- The input data were corrected and the model, iterative reweighting and uncertainty analysis were rerun.
- The difference between the original base run and corrected base run is negligible.

Throughout, corrected run is on the left, and old run is on the right.



#### Indices - Headboat and headboat discard





#### Numbers at age







#### Biomass at age







#### Recruitment



log recruitment residuals





#### Fishing mortality by fleet







#### Benchmarks (solid line is from the base, dashed is MCB median)

















#### **Status**











### **Uncertainty in status**











#### MCB – Phase plot







## Frebuild

No difference in rebuilding F until the thousands place, which is negligible for management.



**Discards only** 

Stock is rebuilt with 50% probability by 2025 (old run) and 2027 (corrected run).



## **Questions?**