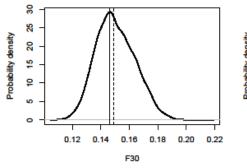

RIES

Sustainable Fisheries Branch, Beaufort, NC



## SEDAR 41 – South Atlantic Red Snapper Errata

SSC meeting

Charleston, SC April, 2017

#### Background

- The SEFSC discovered an error in the Red Snapper Assessment in the Headboat Discard Index input to the model.
- The input data were corrected and the model, iterative reweighting and uncertainty analysis were rerun.
- The difference between the original base run and corrected base run is negligible.

Throughout, corrected run is on the left, and old run is on the right.



#### Indices - Headboat and headboat discard





#### Numbers at age







#### Biomass at age







#### Recruitment



log recruitment residuals





#### Fishing mortality by fleet







#### Benchmarks (solid line is from the base, dashed is MCB median)

















#### **Status**











### **Uncertainty in status**











#### MCB – Phase plot







## Frebuild

No difference in rebuilding F until the thousands place, which is negligible for management.



**Discards only** 

Stock is rebuilt with 50% probability by 2025 (old run) and 2027 (corrected run).



## **Questions?**