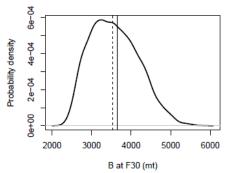

ble Fisheries Branch, Beaufort, NC



## SEDAR 41 – South Atlantic Red Snapper Errata

SSC meeting

Charleston, SC April, 2017

#### Background

- The SEFSC discovered an error in the Red Snapper Assessment in the Headboat Discard Index input to the model.
- The input data were corrected and the model, iterative reweighting and uncertainty analysis were rerun.
- The difference between the original base run and corrected base run is negligible.

Throughout, corrected run is on the left, and old run is on the right.



#### Indices - Headboat and headboat discard





#### Numbers at age







#### Biomass at age







#### Recruitment



log recruitment residuals





#### Fishing mortality by fleet







#### Benchmarks (solid line is from the base, dashed is MCB median)

















#### **Status**











### **Uncertainty in status**











#### MCB – Phase plot







## Frebuild

No difference in rebuilding F until the thousands place, which is negligible for management.



**Discards only** 

Stock is rebuilt with 50% probability by 2025 (old run) and 2027 (corrected run).



## **Questions?**