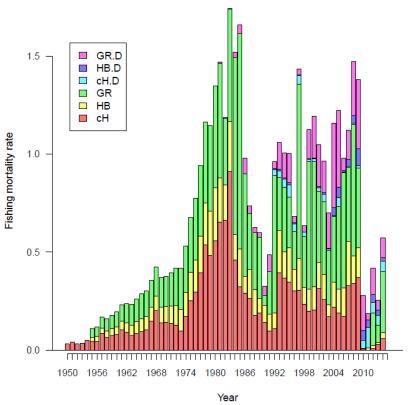

# **NOAA**FISHERIES

Sustainable Fisheries Branch, Beaufort, NC



## SEDAR 41 – South Atlantic Red Snapper Errata

SSC meeting

Charleston, SC April, 2017

#### Background

- The SEFSC discovered an error in the Red Snapper Assessment in the Headboat Discard Index input to the model.
- The input data were corrected and the model, iterative reweighting and uncertainty analysis were rerun.
- The difference between the original base run and corrected base run is negligible.

Throughout, corrected run is on the left, and old run is on the right.



#### Indices - Headboat and headboat discard





#### Numbers at age







#### Biomass at age







#### Recruitment



log recruitment residuals





#### Fishing mortality by fleet







#### Benchmarks (solid line is from the base, dashed is MCB median)

















#### **Status**











### **Uncertainty in status**











#### MCB – Phase plot







## Frebuild

No difference in rebuilding F until the thousands place, which is negligible for management.



**Discards only** 

Stock is rebuilt with 50% probability by 2025 (old run) and 2027 (corrected run).



## **Questions?**