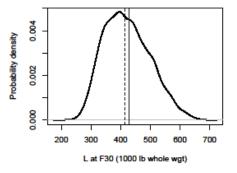

#### Benchmarks (solid line is from the base, dashed is MCB median)

#### **Status**