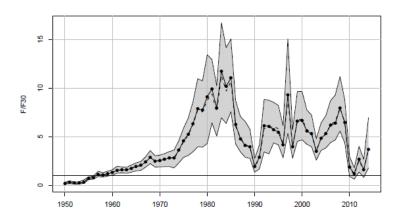

Red Snapper Errata

SSC meeting

Charleston, SC April, 2017

#### Background

- The SEFSC discovered an error in the Red Snapper Assessment in the Headboat Discard Index input to the model.
- The input data were corrected and the model, iterative reweighting and uncertainty analysis were rerun.
- The difference between the original base run and corrected base run is negligible.

Throughout, corrected run is on the left, and old run is on the right.



#### Indices - Headboat and headboat discard





#### Numbers at age







#### Biomass at age







#### Recruitment



log recruitment residuals





#### Fishing mortality by fleet







#### Benchmarks (solid line is from the base, dashed is MCB median)

















#### **Status**











### **Uncertainty in status**











#### MCB – Phase plot







## Frebuild

No difference in rebuilding F until the thousands place, which is negligible for management.



**Discards only** 

Stock is rebuilt with 50% probability by 2025 (old run) and 2027 (corrected run).



## **Questions?**