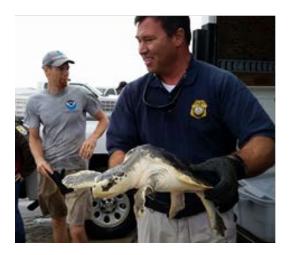

As a result of a NOAA Special Agent's investigation, Sean Penn was recently indicted by a federal grand jury in St. Thomas, USVI on three counts. The charges were 16 USC 1538 for the illegal take and possession of an ESA listed species, 18 USC 2232(a) for the destruction or removal of evidence, and the Lacey Act (16 USC 3372(a)(1)) for the illegal take and transportation of a green sea turtle. During a boarding by CBP MIA Agents off of St. Thomas, USVI, Sean Penn was asked about a speared object in a cooler which Mr. Penn then dumped overboard. The CBP Agents could clearly see a fresh green sea turtle with its head and carapace removed in the clear waters directly below the vessel. The dead turtle was recovered by Coral

World Aquarium personnel on behalf of the U.S. Virgin Islands Department of Planning and Natural Resources.