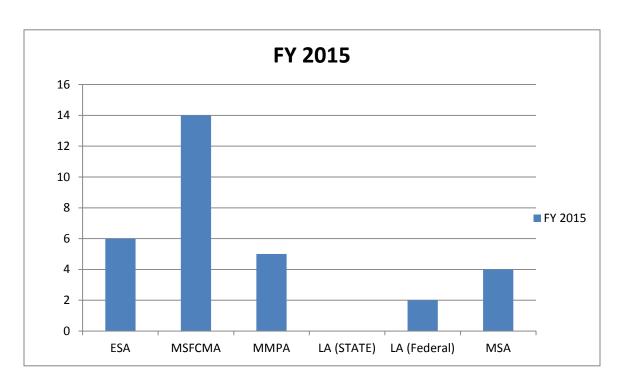

### COMPLAINTS BY INVESTGATION TYPE FY 2015 3<sup>rd</sup> QUARTER SOUTHEAST DIVISION

| <b>Incident Investigation Type</b> | FY 15<br>3 <sup>rd</sup> QTR<br>Hours | FY 15<br>Totals | FY 14<br>3 <sup>rd</sup> QTR<br>Hours | FY 14<br>Totals |
|------------------------------------|---------------------------------------|-----------------|---------------------------------------|-----------------|
| Endangered Species Act             | 2                                     | 6               | 2                                     | 5               |
| Homeland Security                  | 0                                     | 0               | 0                                     | 0               |
| Lacey Act (Federal)                | 0                                     | 2               | 0                                     | 3               |
| Lacey Act (Foreign)                | 0                                     | 1               | 0                                     | 0               |
| Lacey Act (State)                  | 0                                     | 0               | 0                                     | 0               |
| Lacey Act (Tribal)                 | 0                                     | 0               | 0                                     | 0               |
| MSFCMA                             | 5                                     | 14              | 11                                    | 24              |
| Marine Mammal Protection           |                                       |                 |                                       |                 |
| Act                                | 1                                     | 5               | 3                                     | 10              |
| Marine Sanctuaries Act             | 0                                     | 4               | 0                                     | 0               |
| Other                              | 1                                     | 2               | 2                                     | 0               |
| State Regulations (fisheries)      | 0                                     | 1               | 0                                     | 0               |
| Over all Totals                    | 9                                     | 35              | 18                                    | 42              |