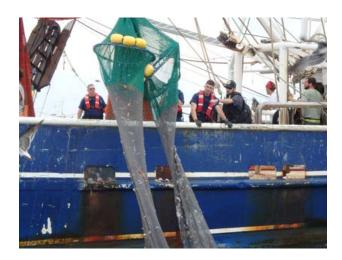

#### Summary Settlement for Bluefin Tuna Violation

A Special Agent investigated a complaint about a recreational fisherman for having a Bluefin tuna without a valid permit. The investigation revealed that the owner/operator of the recreational fishing vessel Flustered Duck was in possession of a 535lb Bluefin tuna and did not have a valid HMS permit. The Special Agent issued a \$2,000 Summary Settlement for possession of a Bluefin tuna without a valid HMS permit and helped the subject obtain a valid permit and properly report the fish for scientific data.