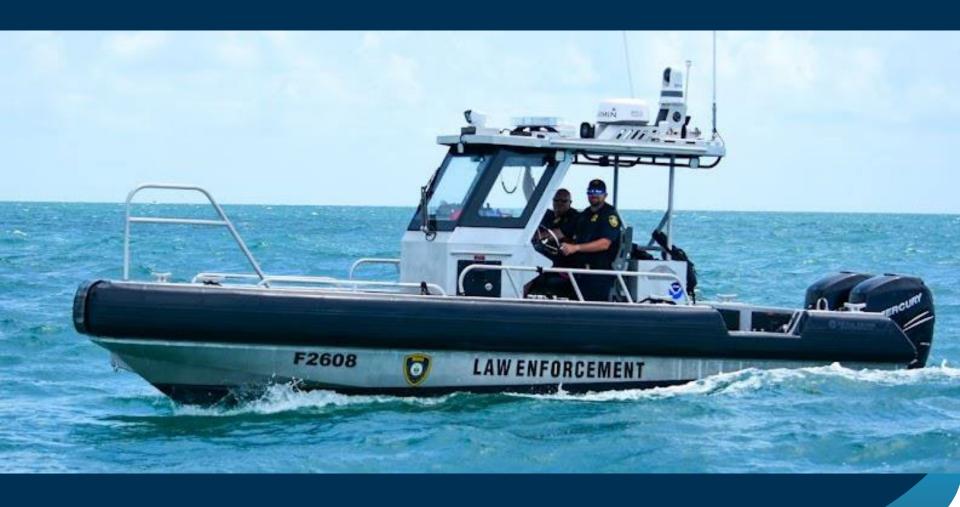

## 2024 Mini-Season Recap

6 boat crews, Support staff
Upper/Mid/Lower Keys Presence

#### Joint Effort

- >FWC, USCG, CBP,
- ➤ County/Local PD

72 vessel stops, 315 people

171 Patrol Hours

Lobster take, spearfishing, groundings

74% Compliance