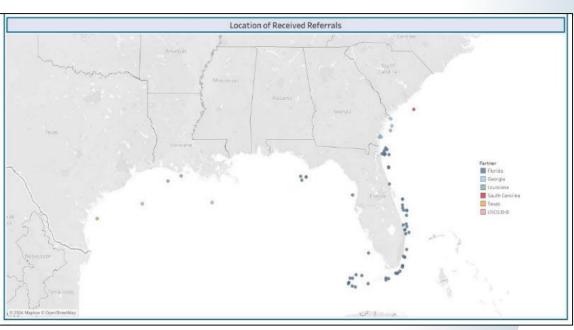

#### SAFMC Enforcement Partners

- •91 Overall Enforcement Referrals (QTR 3)
  - Encompasses entire SED
  - •Within SAFMC:
    - FWC, GADNR, SCDNR