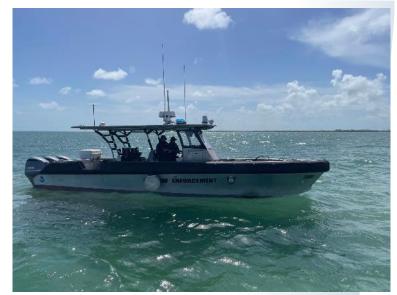

## 2024 Mini-Season Recap

6 boat crews, Support staff
Upper/Mid/Lower Keys Presence

#### Joint Effort

- >FWC, USCG, CBP,
- ➤ County/Local PD

72 vessel stops, 315 people

171 Patrol Hours

Lobster take, spearfishing, groundings

74% Compliance