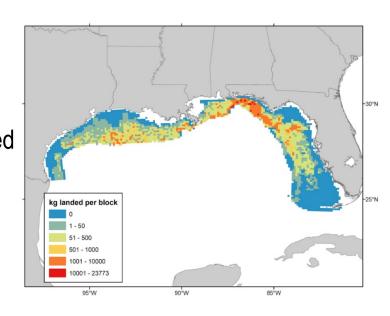

### Future logbook needs: Location

Example: Gulf Red Snapper

Southeast Regional Headboat Survey Catch Records (SEDAR 74)

Estimating commercial catch in space (Great Red Snapper Count)

Ongoing negotiation surrounding the scientific need for high resolution fishing location.