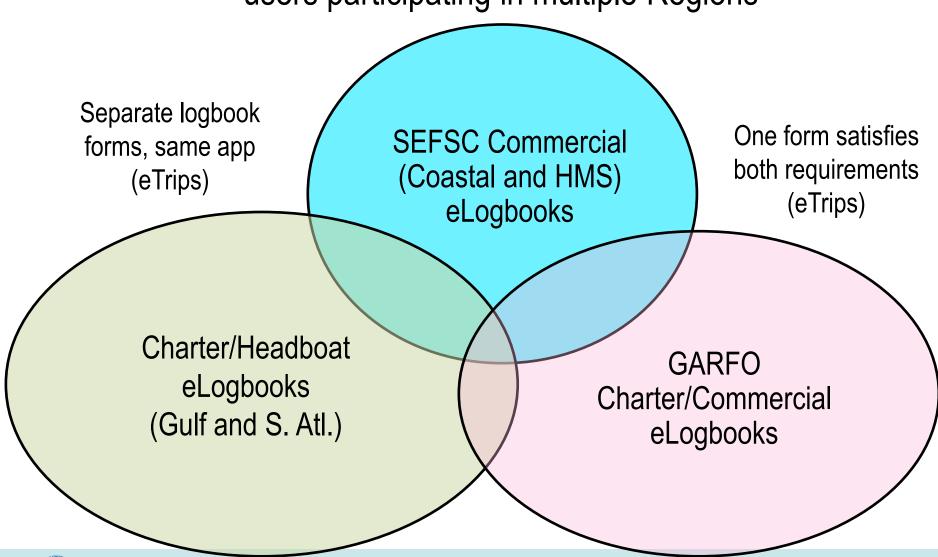

# Must consider the need to accommodate/streamline users participating in multiple Regions

# SEFSC Commercial Logbooks

- Coastal (South Atl. and Gulf)
  - Wreckfish
    - HMS
  - Golden Crab
  - Menhaden (future)

#### eLogbook

HMS: High precision

Coastal: Low Precision

\*Ready November 2021 to users with dual permits with

GARFO, to comply with their mandatory reporting

| 2018 SE COASTAL FISHERIES TRIP REPORT FORM  Use Black ink only!  ONE Control No. 0040-0016  Dispetion Date: 400-0016  Dispetion Date: 400-0016 |              |                     |       |              |             |             |                                         |            |                       |                      |                          |          |              | 1016<br>1019                 |                |              |        |       |           |                |  |  |
|------------------------------------------------------------------------------------------------------------------------------------------------|--------------|---------------------|-------|--------------|-------------|-------------|-----------------------------------------|------------|-----------------------|----------------------|--------------------------|----------|--------------|------------------------------|----------------|--------------|--------|-------|-----------|----------------|--|--|
| Signature:                                                                                                                                     | iture:       |                     |       |              |             |             |                                         | (          | )                     | )                    | -                        |          | 8            | Schedule No. NMFS Use Only   |                |              |        |       |           |                |  |  |
| Vessel<br>Name:                                                                                                                                |              |                     |       |              |             |             |                                         | Trip.      |                       |                      |                          |          |              |                              | County or      |              |        |       |           |                |  |  |
| Vessel                                                                                                                                         | _            | _                   |       | Start Date:  |             |             |                                         |            |                       |                      | Parish: State:           |          |              |                              |                |              |        |       |           |                |  |  |
| No.:                                                                                                                                           | Ш            |                     | ⊥     | J۱,          | MM DD YY    |             |                                         |            |                       |                      |                          | Name:    |              |                              |                |              |        |       |           |                |  |  |
| Operator<br>Name:                                                                                                                              |              |                     |       |              |             |             | Unicad<br>Date:                         |            |                       |                      |                          |          |              | SE Federal<br>Dealer Number: |                |              |        |       |           |                |  |  |
| Operator                                                                                                                                       |              |                     |       |              |             |             | Days at No. of                          |            |                       |                      |                          |          |              | State Trip<br>Ticket No.:    |                |              |        |       |           |                |  |  |
| Number:<br>(Finam)                                                                                                                             |              |                     | L     | Щ            | _           |             | ea:                                     | _          |                       |                      | rew:                     |          | ، إل         | theck box                    | if landin      | gs sold      | to mul | tiple | dealers:  | Yes            |  |  |
| GEAR SEC                                                                                                                                       |              |                     |       | truotio      |             |             |                                         |            |                       | _                    |                          |          |              | e boxes                      |                |              |        |       |           |                |  |  |
| Traps (T)  Fish Other                                                                                                                          | r Lo         | ngline(<br>Bottom   | L)    | PLL<br>Other | GII<br>(GN  | Net<br>N    | Drift A                                 | nchor      | Ho<br>& I             | ok<br>Ine            | (H)                      | (E)      |              | R)∐(B)                       | Divers         | (S)<br>Spear |        | Oth   | ier Gea   | r (O)          |  |  |
| Total #<br>Trao Hauls                                                                                                                          | _            | ets                 | _     | 0010         | #86         |             | ,,,,,,,,,,,,,,,,,,,,,,,,,,,,,,,,,,,,,,, | Alle       | #Lir                  |                      |                          |          |              | ,,,                          | # or<br>Divers |              | -      | Туря  |           |                |  |  |
| # Traps                                                                                                                                        |              | looks<br>r Line     |       |              | Length      |             |                                         |            | #Ho                   |                      |                          |          |              |                              | Total H        | _            |        | Tota  | Hrs       |                |  |  |
| Trap Soak                                                                                                                                      | Set          | Soak                | oak   |              | (yar<br>Dep | th          |                                         |            | per Line<br>Total Hrs |                      |                          |          |              | Fished<br>SE VTR#:           |                |              | Fished |       |           |                |  |  |
| Time (hrs) Total Soak                                                                                                                          |              | ne (hrs)<br>al Soak |       |              | (yan        | is)<br>Boak | wir .                                   |            | Fish                  | Fished Date Received |                          |          | di-          | R18100001                    |                |              |        |       |           |                |  |  |
| Time (hrs)<br>Mesh:                                                                                                                            | Thr          | ne (hrs             | (hrs) |              |             | l           |                                         | WANTS US   |                       |                      |                          |          |              |                              |                |              |        |       |           |                |  |  |
| _×_/_×                                                                                                                                         | (m           | Length (miles)      |       |              |             |             |                                         |            |                       |                      |                          |          |              |                              |                |              |        |       |           |                |  |  |
| CATCH SEC                                                                                                                                      | CTIO         | N:                  |       |              |             |             |                                         |            |                       |                      |                          |          |              | include fr                   |                |              |        |       |           | de conses)     |  |  |
|                                                                                                                                                |              | see Inci            |       | tions        |             |             |                                         |            |                       |                      |                          |          |              | GN, H, E,<br>Do not use      |                |              | es.    | not t | ase mulup | ie gears).     |  |  |
| Species Name                                                                                                                                   | _            | Gutted              |       | Whole        | _           | Gear        |                                         | De         | _                     | _                    | ecles N                  |          | Code         | Gutted                       |                | hole-lb      | s Ge   | ar    | Area      | Depth          |  |  |
| Amberlack-Great                                                                                                                                | 1812         | Odiico              | =     | 4411011      | #           | OCU.        | 7000                                    | ~          |                       | Р                    | Joithead                 |          | 3312         | _                            | =              |              | #      | -     | 71100     | , a            |  |  |
| Amberjack-Lesser                                                                                                                               | 1815         |                     | =     |              | =           |             |                                         |            |                       | O Knobbed            |                          | d        | 3308         | _                            | =              |              | #      | ╛     |           |                |  |  |
| Almaco                                                                                                                                         | 1810         |                     | #     | _            | =           | <b>—</b>    |                                         | ┡          |                       | G Red                |                          |          | 3302         | _                            | #              |              | =      | 4     |           |                |  |  |
| Banded Rudder<br>Crevalle                                                                                                                      | 1817<br>0870 |                     | #     | ⊢            | -           | ⊢           | <del></del>                             | ⊢          | -                     | Ė                    | Y Whitebone<br>Blacknose |          | 3306<br>3485 | -                            | -              |              | -      | ┥     |           | $\vdash$       |  |  |
| Cobia                                                                                                                                          | 0570         |                     | #     | $\vdash$     | =           | $\vdash$    | -                                       | Н          | -                     | Blacktip             |                          | _        | 3495         |                              | =              |              | -      | ┪     |           |                |  |  |
| Dolphin Fish                                                                                                                                   | 1050         |                     | =     |              | # .         |             |                                         | Bonnethead |                       | 3483                 |                          | #        |              | #                            | ╛              |              |        |       |           |                |  |  |
| Black                                                                                                                                          | 1422         |                     | #     | <u> </u>     | -           | <u> </u>    |                                         | ⊢          |                       |                      | Bull                     |          | 3497         | -                            | =              |              | =      | 4     |           |                |  |  |
| Gag                                                                                                                                            | 1423<br>4740 |                     | ÷     | $\vdash$     | -           | $\vdash$    | <del></del>                             | ⊢          | -                     | R                    | Dogfish,<br>Finetoot     |          | 3481         | -                            | -              |              | *      | ┪     |           | $\vdash$       |  |  |
| R Red                                                                                                                                          | 1415         |                     | #     | $\vdash$     | #           | $\vdash$    |                                         | Н          | -                     | ĸ                    | Lemon                    | -        | 3517         |                              | =              |              | =      | ┪     |           |                |  |  |
| O scamp                                                                                                                                        | 1424         |                     | #     |              | =           |             |                                         |            |                       | ı                    | Sandba                   |          | 3513         | _                            | #              |              | =      | コ     |           |                |  |  |
| P Snowy                                                                                                                                        | 1414         |                     | #     | <u> </u>     | #           | <b>—</b>    | _                                       | ⊢          |                       | Ц                    | Sharpno<br>Blackfin      | ose, Atl | 3518         | -                            | #              |              | =      | 4     |           |                |  |  |
| Yellowedge<br>R Yellowfin                                                                                                                      | 1415         |                     | -     | $\vdash$     | -           | ⊢           | $\vdash$                                | ⊢          | -                     |                      | Lane                     |          | 3757<br>3761 | -                            | -              |              | -      | ┥     |           | $\vdash$       |  |  |
| Hind, Red                                                                                                                                      | 1413         |                     | =     |              | #           |             |                                         |            |                       | 8<br>N               | Mangro                   | ve       | 3762         |                              | #              |              | #      | ┪     |           | -              |  |  |
| Hind, Rock                                                                                                                                     | 1412         |                     | #     |              | #           |             |                                         |            |                       | PI                   | Mutton                   |          | 3763         | _                            | #              |              | #      | ⊐     |           |                |  |  |
| Hind, Speckled                                                                                                                                 | _            |                     | =     | <b>—</b>     | =           | <b>—</b>    | _                                       | ⊢          |                       |                      | Queen                    |          | 3770         | _                            | #              |              | #      | 4     |           | H              |  |  |
| G Bluestriped<br>R French                                                                                                                      | 1444         |                     | -     | $\vdash$     | -           | $\vdash$    | $\vdash$                                | ⊢          |                       | R                    | Red<br>Slik/Yeli         | oweve    | 3764<br>3758 | _                            | -              |              | -      | ┥     |           | $\vdash\vdash$ |  |  |
| White                                                                                                                                          | 1441         |                     | #     |              | #           |             |                                         |            |                       |                      | Vermillo                 | _        | 3765         | -                            | #              |              | =      | ┪     |           | -              |  |  |
| Margate                                                                                                                                        | 1442         |                     | #     |              | #           |             |                                         |            | -                     |                      | Yellowta                 |          | 3767         |                              | #              |              | =      | コ     |           |                |  |  |
| Margate, Black                                                                                                                                 | 1443         |                     | -     | <b>—</b>     | =           | <b>—</b>    |                                         | ⊢          |                       | Triggerft            |                          |          | 4561<br>4562 |                              | =              |              | =      | 4     |           | ш              |  |  |
| Grunts, Unc.<br>Hogfish                                                                                                                        | 1440<br>1790 |                     | =     | $\vdash$     | -           | $\vdash$    |                                         | ⊢          |                       | Triggerfish, 0       |                          |          | 4563         | -                            | -              |              | -      | ┥     |           | H              |  |  |
| King Mackerel                                                                                                                                  | 1940         |                     | =     | $\vdash$     | #           | Н           |                                         | Н          | _                     | _                    | elish, Gra               |          | 4474         | -                            | =              |              | #      | ┪     |           | H              |  |  |
| Spanish Mackerel                                                                                                                               | 3840         |                     | #     |              | #           |             |                                         |            | •                     | * Tilefish, Golden   |                          |          | 4470         |                              | #              |              | =      | コ     |           |                |  |  |
| Wahoo                                                                                                                                          | 4710         |                     | #     | $\vdash$     | =           | H           |                                         | $\vdash$   |                       |                      | a Trout, I<br>te Tunny   |          | 3455<br>4653 | _                            | #              |              | =      | 4     |           | щ              |  |  |
| Black Sea Bass<br>Bluefish                                                                                                                     | 3360<br>0230 |                     | -     | $\vdash$     | -           | $\vdash$    |                                         | ⊢          | _                     | _                    | racuda                   |          | 0180         | _                            | -              |              | -      | ┥     |           | H              |  |  |
| Blue Runner                                                                                                                                    | 0270         |                     | #     | -            | -           | Н           |                                         | Н          | _                     | На                   |                          |          | 1550         |                              | #              |              | =      | ┪     |           | $\vdash$       |  |  |
|                                                                                                                                                |              |                     |       |              |             |             |                                         |            |                       |                      |                          |          |              |                              |                |              |        | ⇉     |           |                |  |  |
|                                                                                                                                                |              |                     |       |              |             |             |                                         |            |                       |                      |                          |          |              |                              | T              |              |        | П     |           |                |  |  |