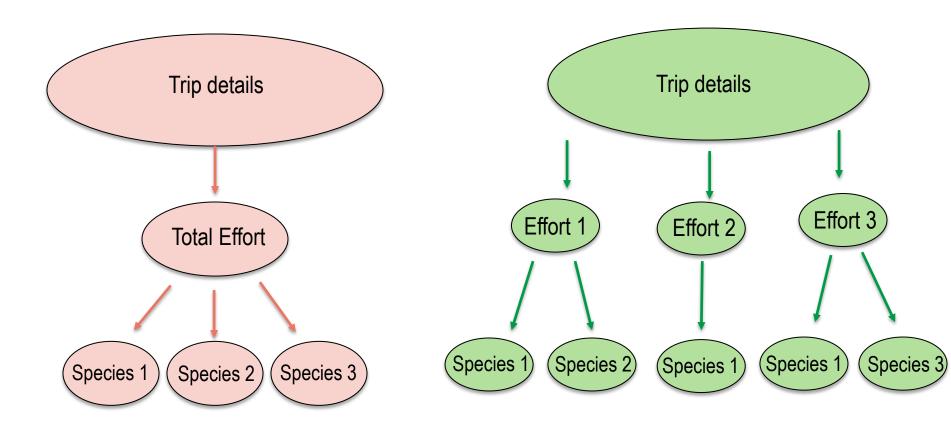

Coastal: trip-based

HMS: set-based

#### Future Logbook needs: Trip-based vs Set-based reporting

Ongoing negotiation surrounding the scientific need for high resolution Catch per unit of Effort indices.

Scientific needs not being met by current requirements