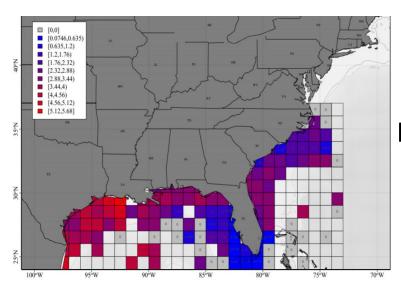

### Future logbook needs: Location

Example: Gulf Red Snapper

Southeast Regional Headboat Survey Catch Records (SEDAR 74)

Estimating commercial catch in space (Great Red Snapper Count)

Ongoing negotiation surrounding the scientific need for high resolution fishing location.