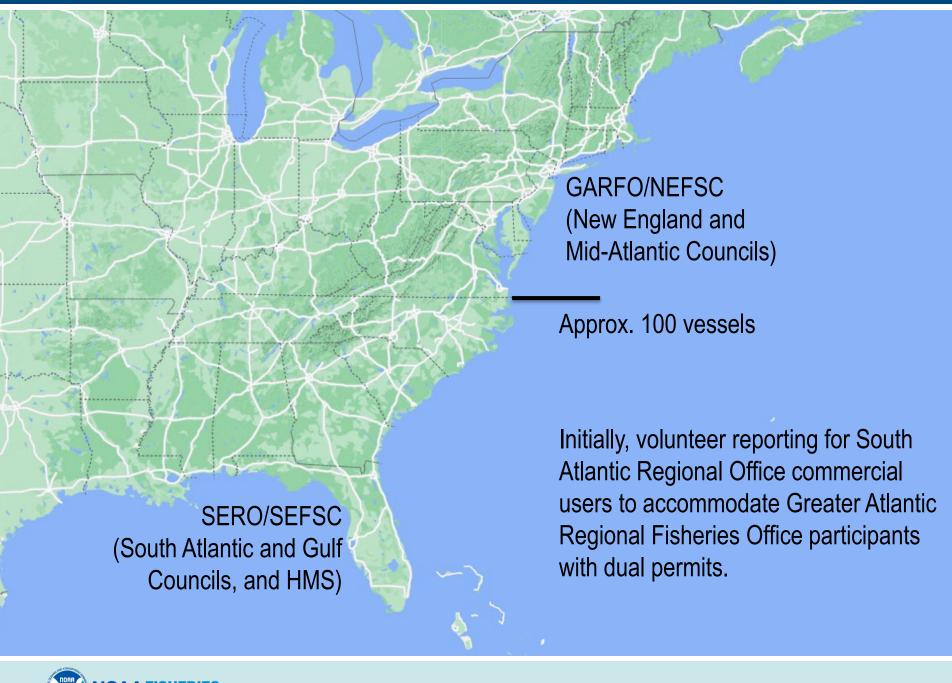

#### eLogbook

HMS: High precision

Coastal: Low Precision

\*Ready November 2021 to users with dual permits with

GARFO, to comply with their mandatory reporting

| 2018 SE COASTAL FISHERIES TRIP REPORT FORM  Use Black ink only!  ONE Control No. 0040-0016  Dispetion Date: 400-0016  Dispetion Date: 400-0016 |              |                     |       |              |             |             |                                         |            |                       |                      |                          |          |              | 1016<br>1019                 |                |              |        |       |           |                |  |  |
|------------------------------------------------------------------------------------------------------------------------------------------------|--------------|---------------------|-------|--------------|-------------|-------------|-----------------------------------------|------------|-----------------------|----------------------|--------------------------|----------|--------------|------------------------------|----------------|--------------|--------|-------|-----------|----------------|--|--|
| Signature:                                                                                                                                     | iture:       |                     |       |              |             |             |                                         | (          | )                     | )                    | -                        |          | 8            | Schedule No. NMFS Use Only   |                |              |        |       |           |                |  |  |
| Vessel<br>Name:                                                                                                                                |              |                     |       |              |             |             |                                         | Trip.      |                       |                      |                          |          |              |                              | County or      |              |        |       |           |                |  |  |
| Vessel                                                                                                                                         | _            | _                   |       | Start Date:  |             |             |                                         |            |                       |                      | Parish: State:           |          |              |                              |                |              |        |       |           |                |  |  |
| No.:                                                                                                                                           | Ш            |                     | ⊥     | J۱,          | MM DD YY    |             |                                         |            |                       |                      |                          | Name:    |              |                              |                |              |        |       |           |                |  |  |
| Operator<br>Name:                                                                                                                              |              |                     |       |              |             |             | Unicad<br>Date:                         |            |                       |                      |                          |          |              | SE Federal<br>Dealer Number: |                |              |        |       |           |                |  |  |
| Operator                                                                                                                                       |              |                     |       |              |             |             | Days at No. of                          |            |                       |                      |                          |          |              | State Trip<br>Ticket No.:    |                |              |        |       |           |                |  |  |
| Number:<br>(Finam)                                                                                                                             |              |                     | L     | Щ            | _           |             | ea:                                     | _          |                       |                      | rew:                     |          | ، إل         | theck box                    | if landin      | gs sold      | to mul | tiple | dealers:  | Yes            |  |  |
| GEAR SEC                                                                                                                                       |              |                     |       | truotio      |             |             |                                         |            |                       | _                    |                          |          |              | e boxes                      |                |              |        |       |           |                |  |  |
| Traps (T)  Fish Other                                                                                                                          | r Lo         | ngline(<br>Bottom   | L)    | PLL<br>Other | GII<br>(GN  | Net<br>N    | Drift A                                 | nchor      | Ho<br>& I             | ok<br>Ine            | (H)                      | (E)      |              | R)∐(B)                       | Divers         | (S)<br>Spear |        | Oth   | ier Gea   | r (O)          |  |  |
| Total #<br>Trao Hauls                                                                                                                          | _            | ets                 | _     | 0010         | #86         |             | ,,,,,,,,,,,,,,,,,,,,,,,,,,,,,,,,,,,,,,, | Alle       | #Lir                  |                      |                          |          |              | ,,,                          | # or<br>Divers |              | -      | Туря  |           |                |  |  |
| # Traps                                                                                                                                        |              | looks<br>r Line     |       |              | Length      |             |                                         |            | #Ho                   |                      |                          |          |              |                              | Total H        | _            |        | Tota  | Hrs       |                |  |  |
| Trap Soak                                                                                                                                      | Set          | Soak                | oak   |              | (yar<br>Dep | th          |                                         |            | per Line<br>Total Hrs |                      |                          |          |              | Fished<br>SE VTR#:           |                |              | Fished |       |           |                |  |  |
| Time (hrs) Total Soak                                                                                                                          |              | ne (hrs)<br>al Soak |       |              | (yan        | is)<br>Boak | wir .                                   |            | Fish                  | Fished Date Received |                          |          | di-          | R18100001                    |                |              |        |       |           |                |  |  |
| Time (hrs)<br>Mesh:                                                                                                                            | Thr          | ne (hrs             | (hrs) |              |             | l           |                                         | WANTS US   |                       |                      |                          |          |              |                              |                |              |        |       |           |                |  |  |
| _×_/_×                                                                                                                                         | (m           | Length (miles)      |       |              |             |             |                                         |            |                       |                      |                          |          |              |                              |                |              |        |       |           |                |  |  |
| CATCH SEC                                                                                                                                      | CTIO         | N:                  |       |              |             |             |                                         |            |                       |                      |                          |          |              | include fr                   |                |              |        |       |           | de conses)     |  |  |
|                                                                                                                                                |              | see Inci            |       | tions        |             |             |                                         |            |                       |                      |                          |          |              | GN, H, E,<br>Do not use      |                |              | es.    | not t | ase mulup | ie gears).     |  |  |
| Species Name                                                                                                                                   | _            | Gutted              |       | Whole        | _           | Gear        |                                         | De         | _                     | _                    | ecles N                  |          | Code         | Gutted                       |                | hole-lb      | s Ge   | ar    | Area      | Depth          |  |  |
| Amberlack-Great                                                                                                                                | 1812         | Odiico              | =     | 4411011      | #           | OCU.        | 7000                                    | ~          |                       | Р                    | Joithead                 |          | 3312         | _                            | =              |              | #      | -     | 71100     | , a            |  |  |
| Amberjack-Lesser                                                                                                                               | 1815         |                     | =     |              | =           |             |                                         |            |                       | O Knobbed            |                          | d        | 3308         | _                            | =              |              | #      | ╛     |           |                |  |  |
| Almaco                                                                                                                                         | 1810         |                     | #     | _            | =           | <b>—</b>    |                                         | ┡          |                       | G Red                |                          |          | 3302         | _                            | #              |              | =      | 4     |           |                |  |  |
| Banded Rudder<br>Crevalle                                                                                                                      | 1817<br>0870 |                     | #     | ⊢            | -           | ⊢           | <del></del>                             | ⊢          | -                     | Ė                    | Y Whitebone<br>Blacknose |          | 3306<br>3485 | -                            | -              |              | -      | ┥     |           | $\vdash$       |  |  |
| Cobia                                                                                                                                          | 0570         |                     | #     | $\vdash$     | =           | $\vdash$    | -                                       | Н          | -                     | Blacktip             |                          | _        | 3495         |                              | =              |              | -      | ┪     |           |                |  |  |
| Dolphin Fish                                                                                                                                   | 1050         |                     | =     |              | # .         |             |                                         | Bonnethead |                       | 3483                 |                          | #        |              | #                            | ╛              |              |        |       |           |                |  |  |
| Black                                                                                                                                          | 1422         |                     | #     | <u> </u>     | -           | <u> </u>    |                                         | ⊢          |                       |                      | Bull                     |          | 3497         | -                            | =              |              | =      | 4     |           |                |  |  |
| Gag                                                                                                                                            | 1423<br>4740 |                     | ÷     | $\vdash$     | -           | $\vdash$    | <del></del>                             | ⊢          | -                     | R                    | Dogfish,<br>Finetoot     |          | 3481         | -                            | -              |              | *      | ┪     |           | $\vdash$       |  |  |
| R Red                                                                                                                                          | 1415         |                     | #     | $\vdash$     | #           | $\vdash$    |                                         | Н          | -                     | ĸ                    | Lemon                    | -        | 3517         |                              | =              |              | =      | ┪     |           |                |  |  |
| O scamp                                                                                                                                        | 1424         |                     | #     |              | =           |             |                                         |            |                       | ı                    | Sandba                   |          | 3513         | _                            | #              |              | =      | コ     |           |                |  |  |
| P Snowy                                                                                                                                        | 1414         |                     | #     | <u> </u>     | #           | <b>—</b>    | _                                       | ⊢          |                       | Ц                    | Sharpno<br>Blackfin      | ose, Atl | 3518         | -                            | #              |              | =      | 4     |           |                |  |  |
| Yellowedge<br>R Yellowfin                                                                                                                      | 1415         |                     | -     | $\vdash$     | -           | ⊢           | $\vdash$                                | ⊢          | -                     |                      | Lane                     |          | 3757<br>3761 | -                            | -              |              | -      | ┥     |           | $\vdash$       |  |  |
| Hind, Red                                                                                                                                      | 1413         |                     | =     |              | #           |             |                                         |            |                       | 8<br>N               | Mangro                   | ve       | 3762         |                              | #              |              | #      | ┪     |           | -              |  |  |
| Hind, Rock                                                                                                                                     | 1412         |                     | #     |              | #           |             |                                         |            |                       | PI                   | Mutton                   |          | 3763         | _                            | #              |              | #      | ⊐     |           |                |  |  |
| Hind, Speckled                                                                                                                                 | _            |                     | =     | <b>—</b>     | =           | <b>—</b>    | _                                       | ⊢          |                       |                      | Queen                    |          | 3770         | _                            | #              |              | #      | 4     |           | H              |  |  |
| G Bluestriped<br>R French                                                                                                                      | 1444         |                     | -     | $\vdash$     | -           | $\vdash$    | $\vdash$                                | ⊢          |                       | R                    | Red<br>Slik/Yeli         | oweve    | 3764<br>3758 | _                            | -              |              | -      | ┥     |           | $\vdash\vdash$ |  |  |
| White                                                                                                                                          | 1441         |                     | #     |              | #           |             |                                         |            |                       |                      | Vermillo                 | _        | 3765         | -                            | #              |              | =      | ┪     |           | -              |  |  |
| Margate                                                                                                                                        | 1442         |                     | #     |              | #           |             |                                         |            | -                     |                      | Yellowta                 |          | 3767         |                              | #              |              | =      | コ     |           |                |  |  |
| Margate, Black                                                                                                                                 | 1443         |                     | -     | <b>—</b>     | =           | <b>—</b>    |                                         | ⊢          |                       | Triggerft            |                          |          | 4561<br>4562 |                              | =              |              | =      | 4     |           | ш              |  |  |
| Grunts, Unc.<br>Hogfish                                                                                                                        | 1440<br>1790 |                     | =     | $\vdash$     | -           | $\vdash$    |                                         | ⊢          |                       | Triggerfish, 0       |                          |          | 4563         | -                            | -              |              | -      | ┥     |           | H              |  |  |
| King Mackerel                                                                                                                                  | 1940         |                     | =     | $\vdash$     | #           | Н           |                                         | Н          | _                     | _                    | elish, Gra               |          | 4474         | -                            | =              |              | #      | ┪     |           | H              |  |  |
| Spanish Mackerel                                                                                                                               | 3840         |                     | #     |              | #           |             |                                         |            | •                     | * Tilefish, Golden   |                          |          | 4470         |                              | #              |              | =      | コ     |           |                |  |  |
| Wahoo                                                                                                                                          | 4710         |                     | #     | $\vdash$     | =           | H           |                                         | $\vdash$   |                       |                      | a Trout, I<br>te Tunny   |          | 3455<br>4653 | _                            | #              |              | =      | 4     |           | щ              |  |  |
| Black Sea Bass<br>Bluefish                                                                                                                     | 3360<br>0230 |                     | -     | $\vdash$     | -           | $\vdash$    |                                         | ⊢          | _                     | _                    | racuda                   |          | 0180         | _                            | -              |              | -      | ┥     |           | H              |  |  |
| Blue Runner                                                                                                                                    | 0270         |                     | #     | -            | -           | Н           |                                         | Н          | _                     | На                   |                          |          | 1550         |                              | #              |              | =      | ┪     |           | $\vdash$       |  |  |
|                                                                                                                                                |              |                     |       |              |             |             |                                         |            |                       |                      |                          |          |              |                              |                |              |        | ⇉     |           |                |  |  |
|                                                                                                                                                |              |                     |       |              |             |             |                                         |            |                       |                      |                          |          |              |                              | T              |              |        | П     |           |                |  |  |

#### What are the timing deadlines for eLogbook?

Fill out effort details at time of landing, submit full report within 7 days for SERO, 48 hours for GARFO. Stricter deadline applies to dual permitted vessels.