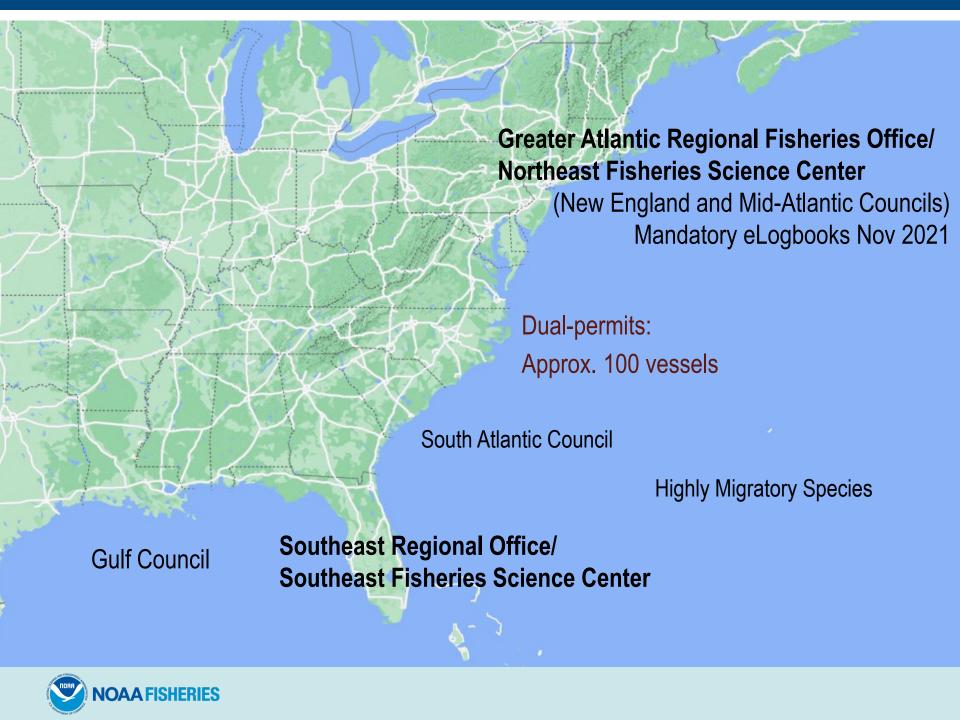

#### MACKEREL, KING

Fill out effort details at time of landing, submit full report within 7 days for SERO, 48 hours for GARFO. Stricter deadline applies to dual permitted vessels.

- Currently have accepted 431 trip reports from dual-permitted vessels
- We have begun processing these reports
- Working to give preliminary compliance to reporters, even though the eLogbooks haven't been screened for errors at the same level as paper logbooks
- Error screening is an evolutionary process
- Open eLogbook reporting to other volunteers soon

#### Who is currently eligible for eLogbook reporting?

There is a diversity of permit owners in southeast, we are currently accepting eLogbook reports from "dual-permitted" vessel owners