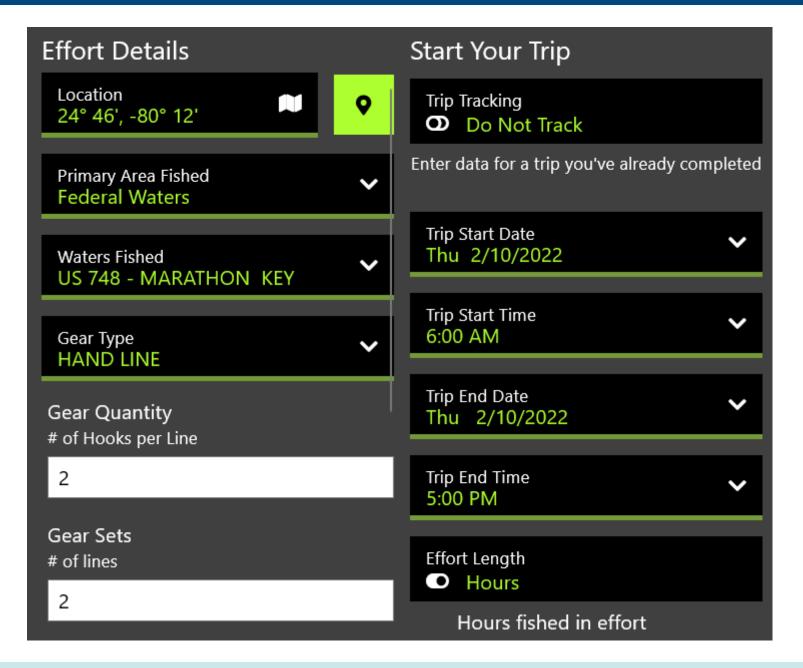

#### **Effort Location**

#### What does eLogbook reporting look like?

Exact same reporting elements as paper logbook, mobile app