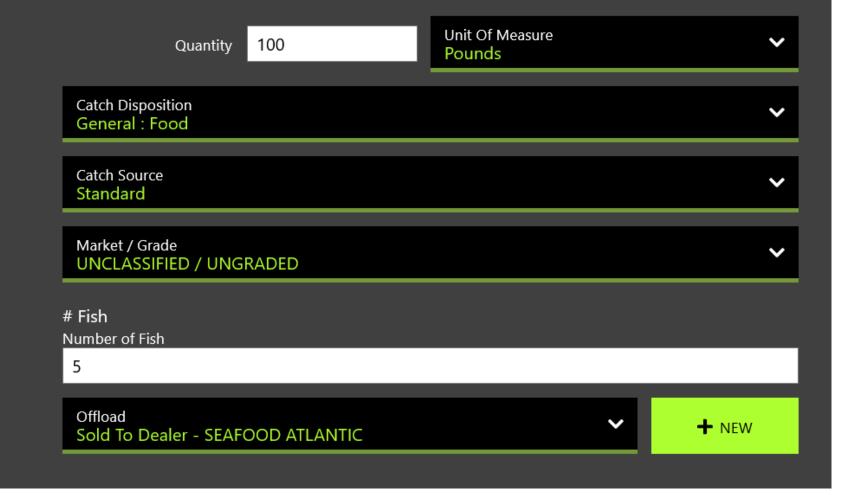

#### eTrips

#### What does eLogbook reporting look like?

Exact same reporting elements as paper logbook, mobile app