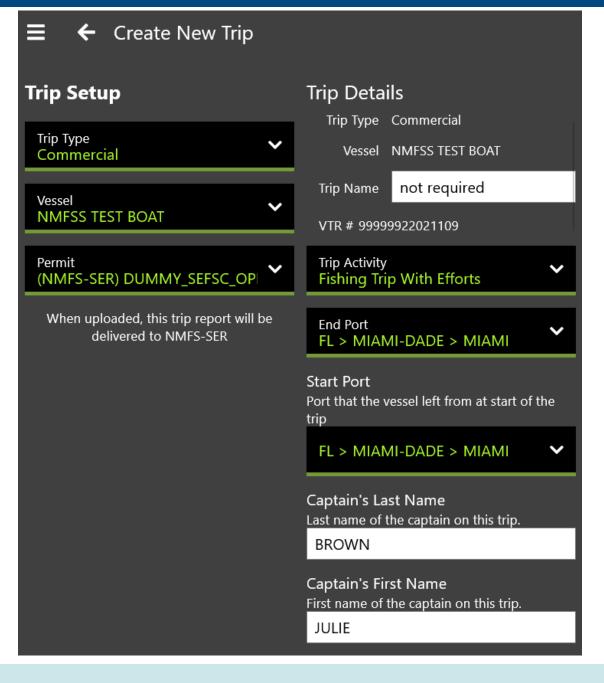

#### What does eLogbook reporting look like?

Exact same reporting elements as paper logbook, mobile app