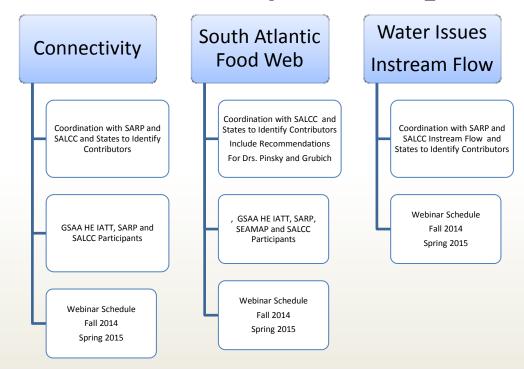

Wetlands (SAV & Mangroves)

Habitat AP State-Sub Panels Review Revise Core Team Members

Additional Members by States, GSAA HE IATT, SARP and SALCC Participants

Webinar Schedule Fall 2014 Spring 2015 Ecosystem

Modeling and

Forage Fish

Habitat AP State-Sub Panels Review Revise Core Team Members

Members Appointed by States, GSAA HE IATT, SARP and SALCC Participants

Webinar/Workshop Schedule Summer/Fall 2014 Wetlands Marsh & Oyster/Shell Habitat