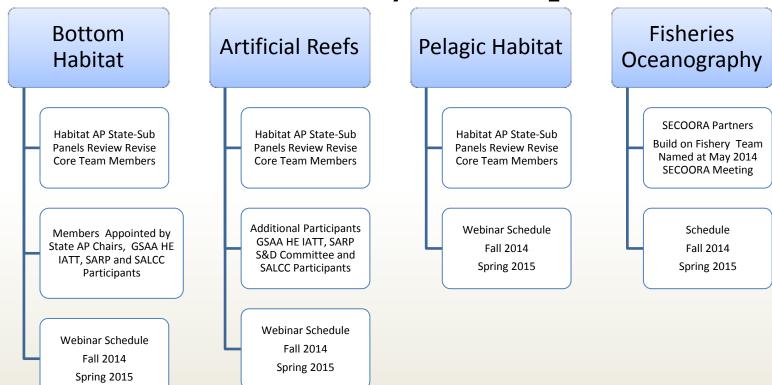

Wetlands (SAV & Mangroves)

Habitat AP State-Sub Panels Review Revise Core Team Members

Additional Members by States, GSAA HE IATT, SARP and SALCC Participants

Webinar Schedule Fall 2014 Spring 2015 Ecosystem

Modeling and

Forage Fish

Habitat AP State-Sub Panels Review Revise Core Team Members

Members Appointed by States, GSAA HE IATT, SARP and SALCC Participants

Webinar/Workshop Schedule Summer/Fall 2014 Wetlands Marsh & Oyster/Shell Habitat

> Habitat AP State-Sub Panels Review Revise Core Team Members

> > Webinar Schedule Fall 2014 Spring 2015

Impacts of Fishing on Habitat

Habitat AP State-Sub Panels Review Revise Core Team Members

November 14 Habitat AP Review

Webinar Schedule Fall 2014 Spring 2015

Research and Monitoring

SEAMAP Committee Review of 5 Year Plan Integrate into FEPII

Webinar Schedule Fall 2014 Spring 2015 Mapping and Characterization

SEAMAP Bottom Mapping and Characterization WG

**Core Team Members** 

Webinar Schedule
Fall 2014
Spring 2015

Spatial Rep. of EFH and EFH-HAPCs

Review and Refine Layers Presented in Atlas and EFH Service

Summer 2014 through Fall 2015