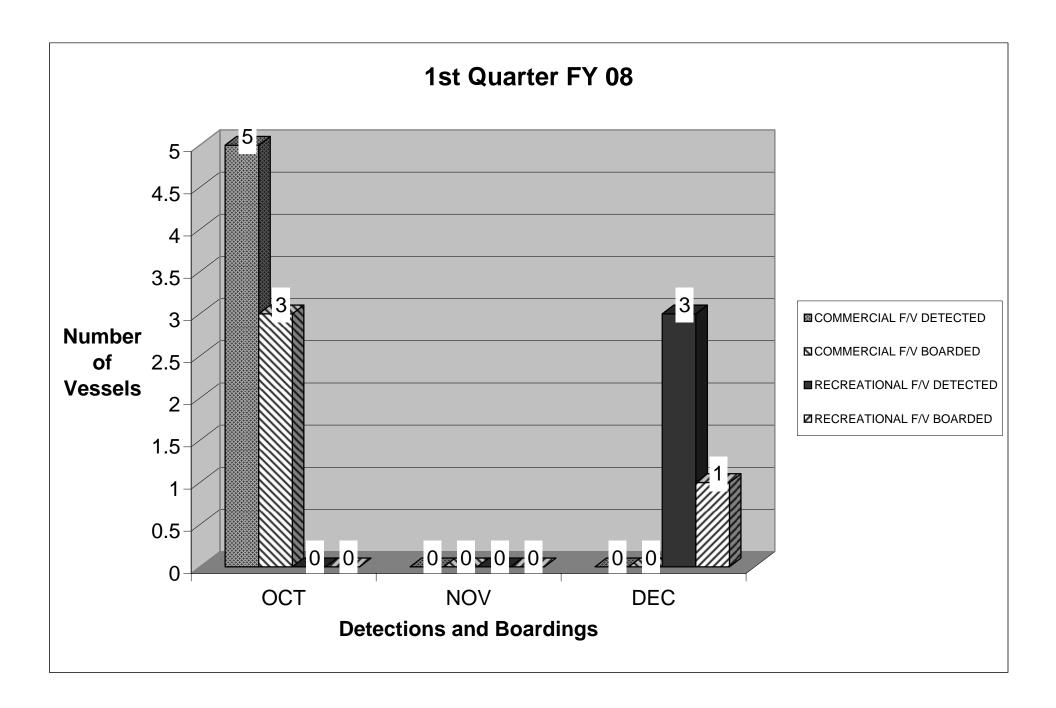

### **PATROL REPORTS:**

Attachment A: USCG and FL FWCC Oculina Bank patrol effort report, Oct - Dec, 2007 (Spreadsheet)

Attachment B: Oculina patrols by agency, Oct - Dec, 2007 (Graph)

Attachment C: Oculina detections and boardings, Oct - Dec, 2007 (Graph)

Secondary hours for the FL FWCC indicate hours an asset (aircraft, patrol vessel, boat) was transiting to the Oculina Bank.

|                                | USCG AND FL FWC                                                   |      |     | ANK P<br>C 2007 | -   | L EFFOR          | T REPORT:               |
|--------------------------------|-------------------------------------------------------------------|------|-----|-----------------|-----|------------------|-------------------------|
|                                |                                                                   | USCG |     | FWCC            |     |                  |                         |
|                                |                                                                   | ост  | YTD | ост             | YTD | MONTHLY<br>TOTAL | Notes                   |
| Fiscal Year 2008 - 1st QUARTER | COMMERCIAL F/V DETECTED                                           | 5    | 5   | 001             | 0   | 5                | Notes                   |
|                                | COMMERCIAL F/V BOARDED                                            | 3    | 3   | 0               | 0   | 3                | USCG 1 day on scene     |
|                                | RECREATIONAL F/V DETECTED                                         | 0    | 0   | 0               | 0   | 0                | 0000 T day off scene    |
|                                | RECREATIONAL F/V BOARDED                                          | 0    | 0   | 0               | 0   | 0                | FWCC P/V RANDALL in dry |
|                                | PRIMARY AIRCRAFT HRS                                              | 0    | 0   | 0               | 0   | 0                | dock entire month       |
|                                | SECONDARY AIRCRAFT HRS                                            | 0    | 0   | 0               | 0   | 0                |                         |
|                                | PRIMARY CUTTER - P/V HRS                                          | 8    | 8   | 0               | 0   | 8                |                         |
|                                | SECONDARY CUTTER - P/V HRS                                        | 0    | 0   | 0               | 0   | 0                |                         |
|                                | PRIMARY BOAT HRS                                                  | 0    | 0   | 0               | 0   | 0                |                         |
|                                | SECONDARY BOAT HRS                                                | 0    | 0   | 0               | 0   | 0                |                         |
|                                | VIOLATIONS DETECTED                                               | 0    | 0   | 0               | 0   | 0                |                         |
|                                | SUB TOTAL PATROL HRS                                              | 8    | 8   | 0               | 0   | 8                |                         |
|                                | SOB TOTAL LATINGE TING                                            | 0    | 0   | 0               | 0   | 0                |                         |
|                                |                                                                   |      |     |                 |     | MONTHLY          |                         |
|                                |                                                                   | NOV  | YTD | NOV             | YTD | TOTAL            | Notes                   |
|                                | COMMERCIAL F/V DETECTED                                           | 0    | 5   | 0               | 0   |                  | Notes                   |
|                                | COMMERCIAL F/V BOARDED                                            | 0    | 3   | 0               | 0   | 0                | FWCC 1 day on scene     |
|                                | RECREATIONAL F/V DETECTED                                         | 0    | 0   | 0               | 0   | 0                | I WEE I day off scene   |
|                                | RECREATIONAL F/V BOARDED                                          | 0    | 0   | 0               | 0   | 0                |                         |
|                                | PRIMARY AIRCRAFT HRS                                              | 0    | 0   | 0               | 0   | 0                |                         |
|                                | SECONDARY AIRCRAFT HRS                                            | 0    | 0   | 0               | 0   | 0                |                         |
|                                | PRIMARY CUTTER - P/V HRS                                          | 0    | 8   | 7               | 7   | 7                |                         |
|                                | SECONDARY CUTTER - P/V HRS                                        | 0    | 0   | 2               | 2   | 2                |                         |
|                                | PRIMARY BOAT HRS                                                  | 0    | 0   | 0               | 0   | 0                |                         |
|                                | SECONDARY BOAT HRS                                                | 0    | 0   | 0               | 0   | 0                |                         |
|                                | VIOLATIONS DETECTED                                               | 0    | 0   | 0               | 0   | 0                |                         |
|                                | SUB TOTAL PATROL HRS                                              | 0    | 8   | 9               | 9   | 9                |                         |
|                                | COB FORAET ARROETING                                              | 0    | 0   | 5               | 5   | 5                |                         |
|                                |                                                                   |      |     |                 |     | MONTHLY          |                         |
|                                |                                                                   | DEC  | YTD | DEC             | YTD | TOTAL            | Notes                   |
|                                | COMMERCIAL F/V DETECTED                                           | 0    | 5   | 0               | 0   | 0                |                         |
|                                | COMMERCIAL F/V BOARDED                                            | 0    | 3   | 0               | 0   | 0                | FWCC 2 days on scene    |
|                                | RECREATIONAL F/V DETECTED                                         | 0    | 0   | 3               | 3   | 3                |                         |
|                                | RECREATIONAL F/V BOARDED                                          | 0    | 0   | 1               | 1   | 1                |                         |
|                                | PRIMARY AIRCRAFT HRS                                              | 0    | 0   | 0               | 0   | 0                |                         |
|                                | SECONDARY AIRCRAFT HRS                                            | 0    | 0   | 0               | 0   | 0                |                         |
|                                | PRIMARY CUTTER - P/V HRS                                          | 0    | 8   | 18              | 25  | 18               |                         |
|                                | SECONDARY CUTTER - P/V HRS                                        | 0    | 0   | 4               | 6   | 4                |                         |
|                                | PRIMARY BOAT HRS                                                  | 0    | 0   | 0               | 0   | 0                |                         |
|                                |                                                                   | 0    | 0   | 0               | 0   | 0<br>0           |                         |
|                                | SECONDARY BOAT HRS                                                |      |     |                 |     |                  |                         |
|                                | SECONDARY BOAT HRS<br>VIOLATIONS DETECTED                         | 0    | -   | 0               | 0   | 0                |                         |
|                                | SECONDARY BOAT HRS<br>VIOLATIONS DETECTED<br>SUB TOTAL PATROL HRS | -    | 0   | -               | -   | 0<br>22          |                         |