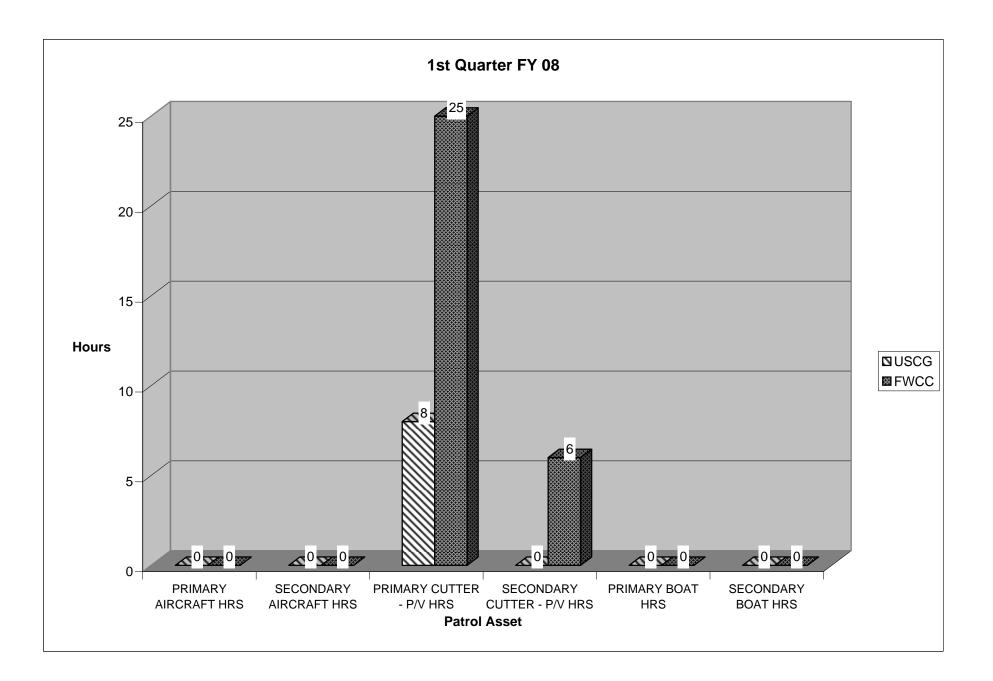

### **PATROL REPORTS:**

Attachment A: USCG and FL FWCC Oculina Bank patrol effort report, Oct - Dec, 2007 (Spreadsheet)

Attachment B: Oculina patrols by agency, Oct - Dec, 2007 (Graph)

Attachment C: Oculina detections and boardings, Oct - Dec, 2007 (Graph)

#### **NOTES:**

This report is comprised of data submitted by LT Brian Sullivan, USCG and Lt. Jeff Sidor, FL FWCC.

Secondary hours for the USCG indicates hours an asset (aircraft, cutter, boat) was in the Oculina Bank but on a non-fisheries mission.

Secondary hours for the FL FWCC indicate hours an asset (aircraft, patrol vessel, boat) was transiting to the Oculina Bank.

|                                | USCG AND FL FWC                                                   |      |     | ANK P<br>C 2007 | -   | L EFFOR          | T REPORT:               |
|--------------------------------|-------------------------------------------------------------------|------|-----|-----------------|-----|------------------|-------------------------|
|                                |                                                                   | USCG |     | FWCC            |     |                  |                         |
|                                |                                                                   | ост  | YTD | ост             | YTD | MONTHLY<br>TOTAL | Notes                   |
| Fiscal Year 2008 - 1st QUARTER | COMMERCIAL F/V DETECTED                                           | 5    | 5   | 001             | 0   | 5                | Notes                   |
|                                | COMMERCIAL F/V BOARDED                                            | 3    | 3   | 0               | 0   | 3                | USCG 1 day on scene     |
|                                | RECREATIONAL F/V DETECTED                                         | 0    | 0   | 0               | 0   | 0                | 0000 T day off scene    |
|                                | RECREATIONAL F/V BOARDED                                          | 0    | 0   | 0               | 0   | 0                | FWCC P/V RANDALL in dry |
|                                | PRIMARY AIRCRAFT HRS                                              | 0    | 0   | 0               | 0   | 0                | dock entire month       |
|                                | SECONDARY AIRCRAFT HRS                                            | 0    | 0   | 0               | 0   | 0                |                         |
|                                | PRIMARY CUTTER - P/V HRS                                          | 8    | 8   | 0               | 0   | 8                |                         |
|                                | SECONDARY CUTTER - P/V HRS                                        | 0    | 0   | 0               | 0   | 0                |                         |
|                                | PRIMARY BOAT HRS                                                  | 0    | 0   | 0               | 0   | 0                |                         |
|                                | SECONDARY BOAT HRS                                                | 0    | 0   | 0               | 0   | 0                |                         |
|                                | VIOLATIONS DETECTED                                               | 0    | 0   | 0               | 0   | 0                |                         |
|                                | SUB TOTAL PATROL HRS                                              | 8    | 8   | 0               | 0   | 8                |                         |
|                                | SOB TOTAL LATINGE TING                                            | 0    | 0   | 0               | 0   | 0                |                         |
|                                |                                                                   |      |     |                 |     | MONTHLY          |                         |
|                                |                                                                   | NOV  | YTD | NOV             | YTD | TOTAL            | Notes                   |
|                                | COMMERCIAL F/V DETECTED                                           | 0    | 5   | 0               | 0   |                  | Notes                   |
|                                | COMMERCIAL F/V BOARDED                                            | 0    | 3   | 0               | 0   | 0                | FWCC 1 day on scene     |
|                                | RECREATIONAL F/V DETECTED                                         | 0    | 0   | 0               | 0   | 0                | I WEE I day off scene   |
|                                | RECREATIONAL F/V BOARDED                                          | 0    | 0   | 0               | 0   | 0                |                         |
|                                | PRIMARY AIRCRAFT HRS                                              | 0    | 0   | 0               | 0   | 0                |                         |
|                                | SECONDARY AIRCRAFT HRS                                            | 0    | 0   | 0               | 0   | 0                |                         |
|                                | PRIMARY CUTTER - P/V HRS                                          | 0    | 8   | 7               | 7   | 7                |                         |
|                                | SECONDARY CUTTER - P/V HRS                                        | 0    | 0   | 2               | 2   | 2                |                         |
|                                | PRIMARY BOAT HRS                                                  | 0    | 0   | 0               | 0   | 0                |                         |
|                                | SECONDARY BOAT HRS                                                | 0    | 0   | 0               | 0   | 0                |                         |
|                                | VIOLATIONS DETECTED                                               | 0    | 0   | 0               | 0   | 0                |                         |
|                                | SUB TOTAL PATROL HRS                                              | 0    | 8   | 9               | 9   | 9                |                         |
|                                | COB FORAET ARROETING                                              | 0    | 0   | 5               | 5   | 5                |                         |
|                                |                                                                   |      |     |                 |     | MONTHLY          |                         |
|                                |                                                                   | DEC  | YTD | DEC             | YTD | TOTAL            | Notes                   |
|                                | COMMERCIAL F/V DETECTED                                           | 0    | 5   | 0               | 0   | 0                |                         |
|                                | COMMERCIAL F/V BOARDED                                            | 0    | 3   | 0               | 0   | 0                | FWCC 2 days on scene    |
|                                | RECREATIONAL F/V DETECTED                                         | 0    | 0   | 3               | 3   | 3                |                         |
|                                | RECREATIONAL F/V BOARDED                                          | 0    | 0   | 1               | 1   | 1                |                         |
|                                | PRIMARY AIRCRAFT HRS                                              | 0    | 0   | 0               | 0   | 0                |                         |
|                                | SECONDARY AIRCRAFT HRS                                            | 0    | 0   | 0               | 0   | 0                |                         |
|                                | PRIMARY CUTTER - P/V HRS                                          | 0    | 8   | 18              | 25  | 18               |                         |
|                                | SECONDARY CUTTER - P/V HRS                                        | 0    | 0   | 4               | 6   | 4                |                         |
|                                | PRIMARY BOAT HRS                                                  | 0    | 0   | 0               | 0   | 0                |                         |
|                                |                                                                   | 0    | 0   | 0               | 0   | 0<br>0           |                         |
|                                | SECONDARY BOAT HRS                                                |      |     |                 |     |                  |                         |
|                                | SECONDARY BOAT HRS<br>VIOLATIONS DETECTED                         | 0    | -   | 0               | 0   | 0                |                         |
|                                | SECONDARY BOAT HRS<br>VIOLATIONS DETECTED<br>SUB TOTAL PATROL HRS | -    | 0   | -               | -   | 0<br>22          |                         |