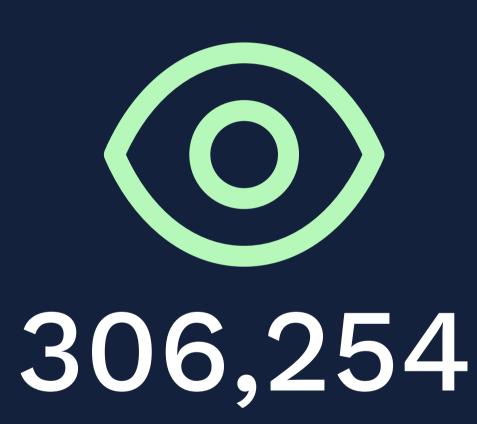

### **Nick Smillie**

Digital Media & Communications Specialist nick.smillie@safmc.net

### THE SOUTH ATLANTIC FISHERY MANAGEMENT COUNCIL **Media Analytics** Presentation





illin na lliaize na 🕯 📕 🕅 na 1.

## Website Analytics



### Number of Visitors

- **Bounce Rate**
- **Session Duration**



# Total Users 107,064

# Sessions per User 1.38

Sept. 22-Sept.23

# Total Sessions 147,720

### Traffic Timeseries







6/1/23 7/1/23 8/1/23 9/1/23 5/1/23



50,000



2

Total Pageviews

40,000 30,000 20,000 10,000 0 Regulations Howepage

### Top 5 pages



### Sept. 22-Sept.23

## Pageview flow

### Regulations page

2

Sept. 22-Sept.23





### 1. Gag Grouper

- 2.Red Snapper
- → 3. Dolphin

### 4. Greater Amberjack

✤ 5.Cobia



3

| Bounce rate &<br>Session duration |             |                   | 4 |
|-----------------------------------|-------------|-------------------|---|
| Page                              | Bounce Rate | Avg. Time on Page |   |
| Homepage                          | 48.51%      | 0:54              |   |
| Regulations                       | 37.48%      | 0.56              |   |
| Red Snapper                       | 83.94%      | 2:37              |   |
| Meetings                          | 17.92%      | 0:23