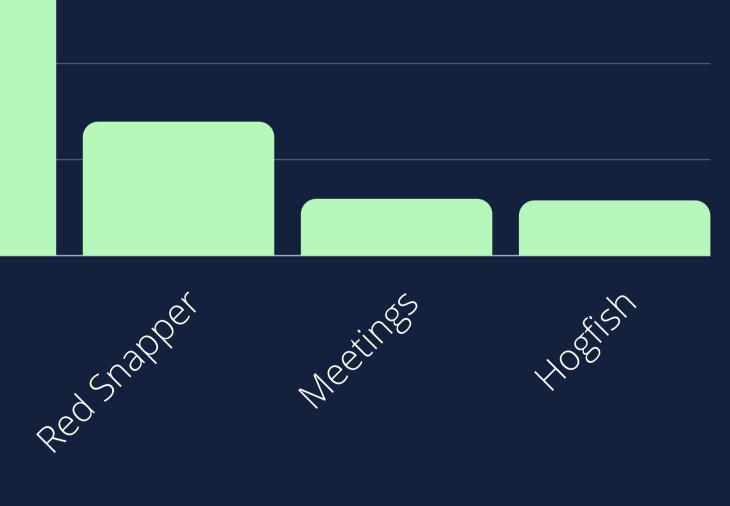

### 4. Greater Amberjack

✤ 5.Cobia

3

| Bounce rate &<br>Session duration |             |                   | 4 |
|-----------------------------------|-------------|-------------------|---|
| Page                              | Bounce Rate | Avg. Time on Page |   |
| Homepage                          | 48.51%      | 0:54              |   |
| Regulations                       | 37.48%      | 0.56              |   |
| Red Snapper                       | 83.94%      | 2:37              |   |
| Meetings                          | 17.92%      | 0:23              |   |
| Hogfish                           | 91.91%      | 2:05              |   |