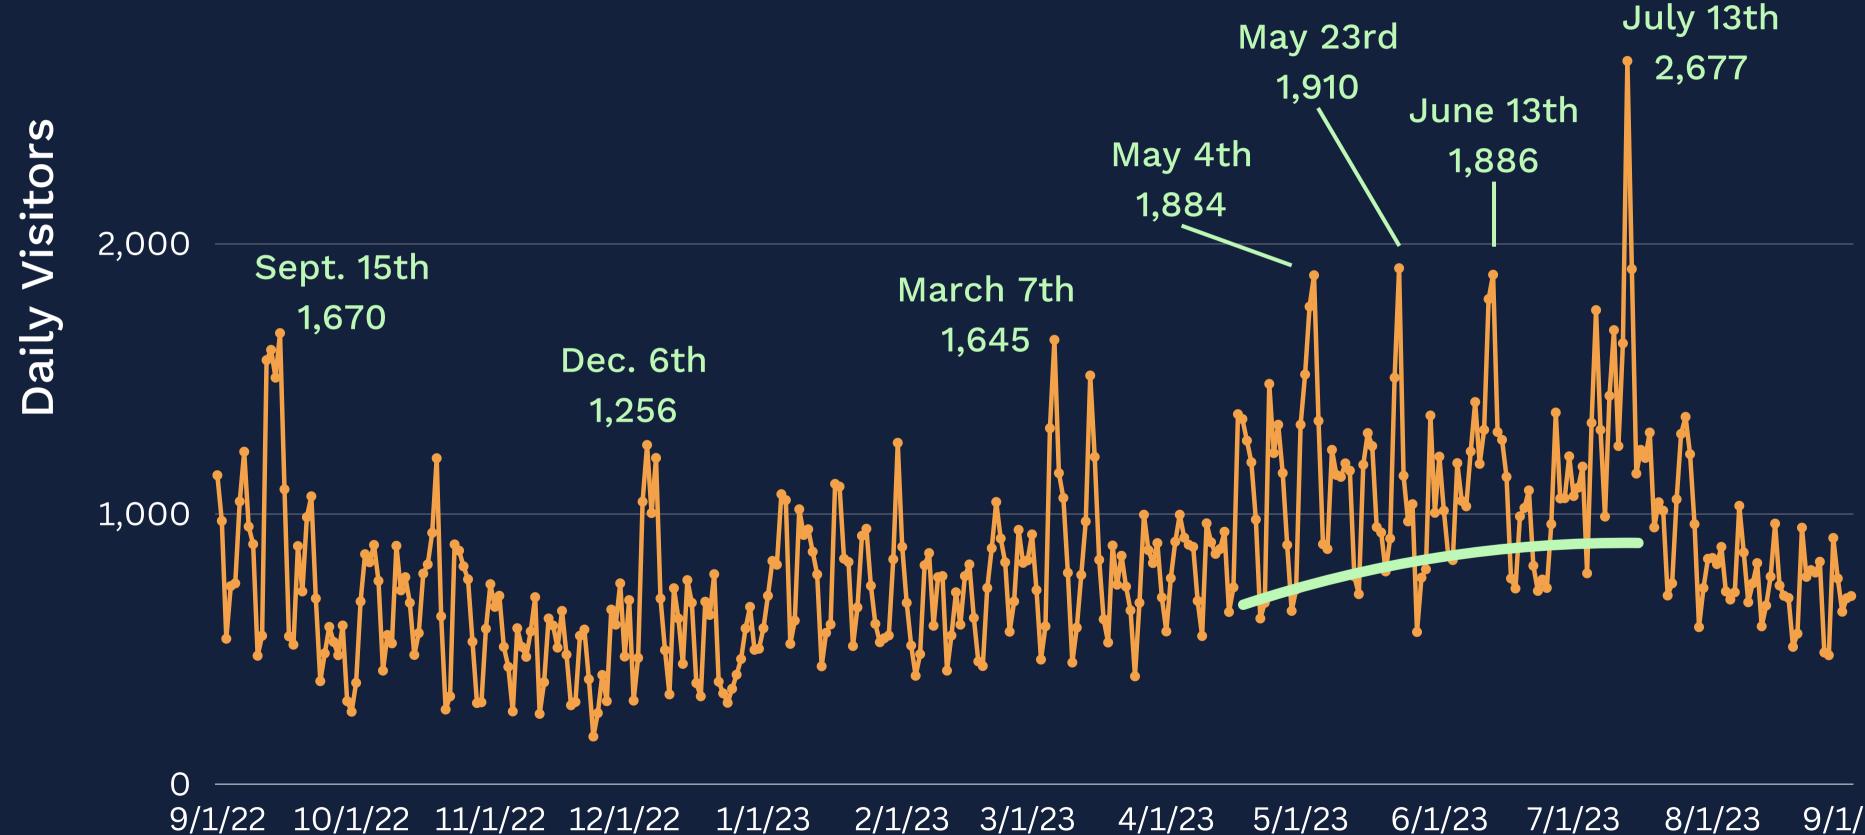

### Traffic Timeseries

6/1/23 7/1/23 8/1/23 9/1/23 5/1/23

50,000

2

Total Pageviews

40,000 30,000 20,000 10,000 0 Regulations Howepage