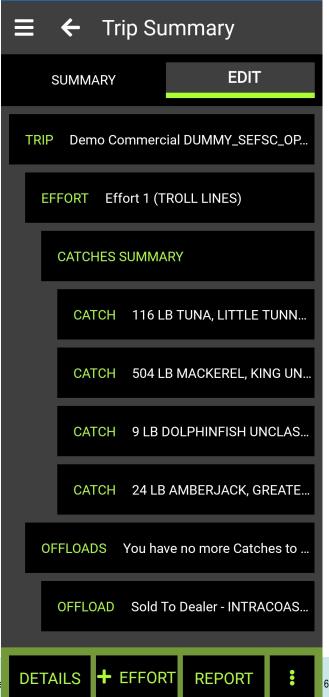

# **Editing a trip**

- Easily add additional efforts, catches, and offloads
- View trip summary before submitting
- Go back to previous pages to make changes