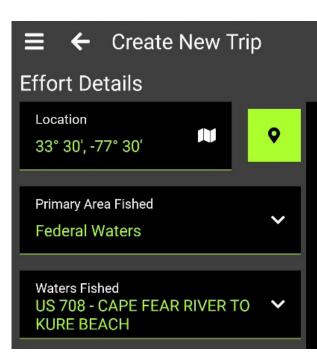

#### **Effort Location**

### $\equiv$ ← Create New Trip **Effort Details** Gear Type TROLL LINES Maximum Bottom Depth Deepest bottom depth where fishing occurred, in feet. 90 < > Whole-lbs

Gear

#

#

#

#

Area

Depth