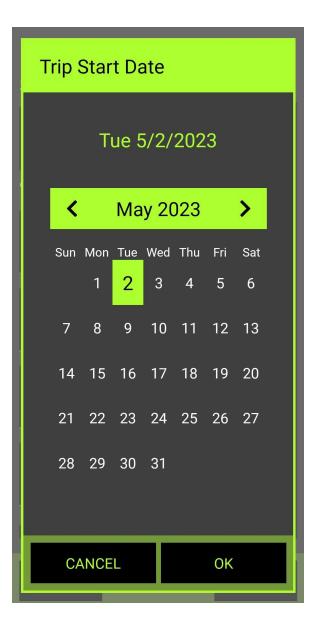

**NOAA FISHERIES** 

#

#

#

#

| Start Your Trip                                                                                                                                    |   |              |  |  |  |  |
|----------------------------------------------------------------------------------------------------------------------------------------------------|---|--------------|--|--|--|--|
| Trip Start Date<br>Tue 5/2/2023                                                                                                                    | ~ | <b>«</b> ••• |  |  |  |  |
| Trip Start Time<br>6:00 AM                                                                                                                         | ~ |              |  |  |  |  |
| Trip End Date<br>Wed 5/3/2023                                                                                                                      | ~ |              |  |  |  |  |
| Trip End Time<br>6:30 PM                                                                                                                           | ~ |              |  |  |  |  |
| Hours fished in effort<br>Total amount of time the gear was in the<br>water. Do not include time spent traveling to or<br>between fishing grounds. |   |              |  |  |  |  |
| 9                                                                                                                                                  | ~ |              |  |  |  |  |
| <                                                                                                                                                  | > |              |  |  |  |  |