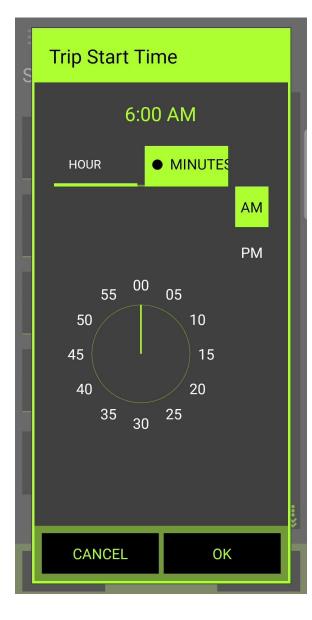

**NOAA FISHERIES** 

#

#

#

#

| Start Your Trip                                                                                                                                    |   |              |  |  |  |  |
|----------------------------------------------------------------------------------------------------------------------------------------------------|---|--------------|--|--|--|--|
| Trip Start Date<br>Tue 5/2/2023                                                                                                                    | ~ | <b>«</b> ••• |  |  |  |  |
| Trip Start Time<br>6:00 AM                                                                                                                         | ~ |              |  |  |  |  |
| Trip End Date<br>Wed 5/3/2023                                                                                                                      | ~ |              |  |  |  |  |
| Trip End Time<br>6:30 PM                                                                                                                           | ~ |              |  |  |  |  |
| Hours fished in effort<br>Total amount of time the gear was in the<br>water. Do not include time spent traveling to or<br>between fishing grounds. |   |              |  |  |  |  |
| 9                                                                                                                                                  | ~ |              |  |  |  |  |
| <                                                                                                                                                  | > |              |  |  |  |  |