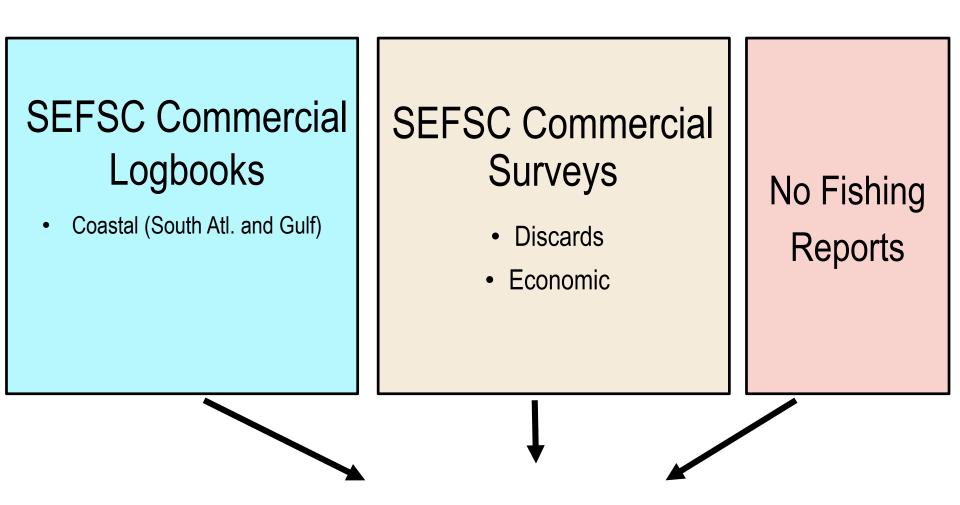

### Paper SEFSC Logbook Trip Reports for all species caught on federally permitted vessels

Effort information required is highly variable depending on the gear and permit. HMS permits must report Lats and Longs for every set, but SE permits report total time fished for the trip.

Electronic Logbook users will have the ability to log multiple fishing events and offload/sale events. \*It does not passively collect location information.

Portion (20%) of fleet asked to report discards and economic survey questions for each trip:

Supplemental Economic Questions:

Supplemental Discard Questions: Owner Aboard? Gallons of Fuel Used Price of Fuel Price of Bait Cost of Food

Species Discarded Number of Fish Estimated Weight Discard Condition Discard Reason Cost of Miscellaneous Cost of IFQ Total Revenue for Trip Total Payment for Crew