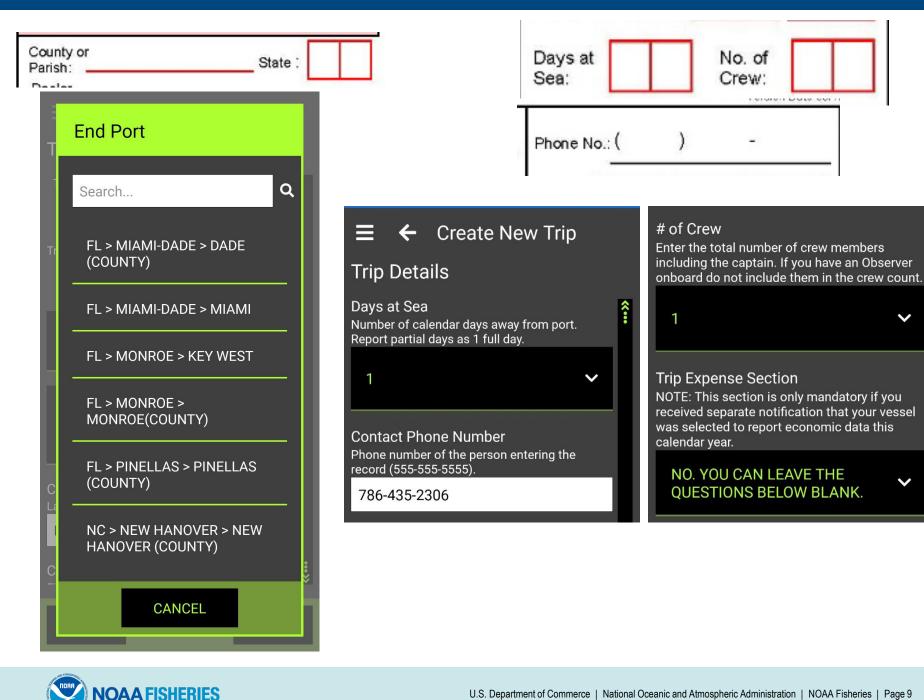

#### Trip Type

Commercial

Charter

Headboat

Recreational

| Trip Det                                                      | Trip Details                    |  |  |  |  |  |  |  |
|---------------------------------------------------------------|---------------------------------|--|--|--|--|--|--|--|
| Trip Type                                                     | Commercial                      |  |  |  |  |  |  |  |
| Vessel                                                        | NMFSS TEST BOAT                 |  |  |  |  |  |  |  |
| Trip Name                                                     | Trip Name Give your trip a name |  |  |  |  |  |  |  |
| VTR #                                                         | VTR # 99999922092314            |  |  |  |  |  |  |  |
| Trip Activ                                                    | ity                             |  |  |  |  |  |  |  |
| Fishing                                                       | Trip With Efforts               |  |  |  |  |  |  |  |
| Captain's Last Name<br>Last name of the captain on this trip. |                                 |  |  |  |  |  |  |  |
| DOE                                                           |                                 |  |  |  |  |  |  |  |
| Captain's First Name                                          |                                 |  |  |  |  |  |  |  |
| First name of the captain on this trip.                       |                                 |  |  |  |  |  |  |  |
| JANE                                                          | JANE                            |  |  |  |  |  |  |  |

# Vessel Search...

Many vessels have similar names. NOAA requests you search by the vessel's Coast Guard or State registration number to ensure you select your vessel.

Q

**NOAA FISHERIES** 

#

#

#

#

| Start Your Trip                                                                                                                                    |   |              |  |  |  |  |
|----------------------------------------------------------------------------------------------------------------------------------------------------|---|--------------|--|--|--|--|
| Trip Start Date<br>Tue 5/2/2023                                                                                                                    | ~ | <b>«</b> ••• |  |  |  |  |
| Trip Start Time<br>6:00 AM                                                                                                                         | ~ |              |  |  |  |  |
| Trip End Date<br>Wed 5/3/2023                                                                                                                      | ~ |              |  |  |  |  |
| Trip End Time<br>6:30 PM                                                                                                                           | ~ |              |  |  |  |  |
| Hours fished in effort<br>Total amount of time the gear was in the<br>water. Do not include time spent traveling to or<br>between fishing grounds. |   |              |  |  |  |  |
| 9                                                                                                                                                  | ~ |              |  |  |  |  |
| <                                                                                                                                                  | > |              |  |  |  |  |