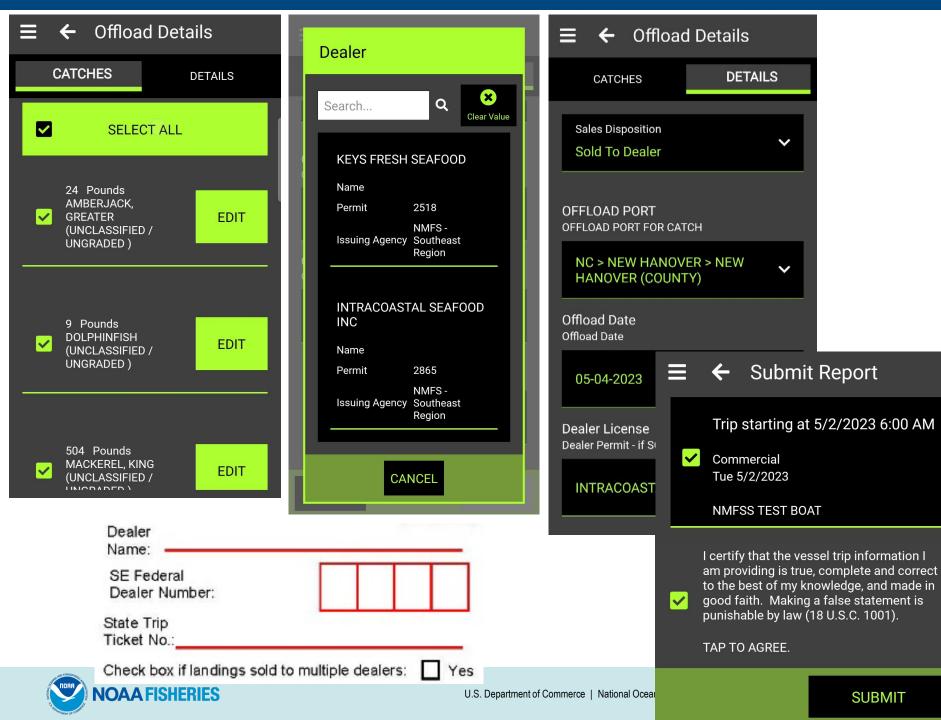

| ■ Catch                  | ies            |            |                          |              |                          |          |
|--------------------------|----------------|------------|--------------------------|--------------|--------------------------|----------|
| Effort 1 (TRO            | LL LINES)      |            |                          |              |                          |          |
| NEW                      | SUMMARY        | EDIT       | ⇒ €                      | MAC          | KEREL, KING              | ;        |
| Search                   |                | ٩          | Quantity<br>504          | ~            | Unit Of Measur<br>Pounds | e<br>V   |
| DOLPHINF                 | ÏSH            |            | Catch Dispo<br>General : |              |                          | ~        |
| GROUPER,                 | RED            |            | Catch Sour               | ce           |                          |          |
| GROUPER,                 | SCAMP          |            | Standard                 |              |                          | ~        |
| MACKEREI                 | L, KING        |            | Market / Gr<br>UNCLASS   |              | INGRADED                 | ~        |
| MACKEREI                 | L, SPANISH     |            |                          |              |                          |          |
| PORGY, JO                | LTHEAD         |            | Offload<br>Add to an e   | xisting Offl | load 🗸                   | +<br>NEW |
|                          | EFFORT OFFLOA  | ADS :      | I                        |              |                          |          |
| 25° 45', -80° 15'  @3:51 | PM (14 meters) | Commercial |                          |              |                          |          |

| <b>≡</b> Catches                   | Catch Disposition                                     |
|------------------------------------|-------------------------------------------------------|
| Effort 1 (TROLL LINE               |                                                       |
| NEW SUMM                           | DISCARD                                               |
| Search                             | Discard due to Market :<br>Reason not specified       |
| DOLPHINFISH                        | Discard due to Market : Too<br>small                  |
| GROUPER, RED                       |                                                       |
| GROUPER, SCAMF                     | Discard due to Market : Too<br>large                  |
| MACKEREL, KING                     | Discarded Dead : Under size<br>limit                  |
| MACKEREL, SPAN                     |                                                       |
| PORGY, JOLTHEAE                    | Discarded Dead : Over size<br>limit                   |
| + CATCH EFFORT                     | Discarded Dead : Legal size<br>and exceeded had limit |
| 25° 45', -80° 15'  @3:51 PM (14 me | CANCEL                                                |
|                                    |                                                       |