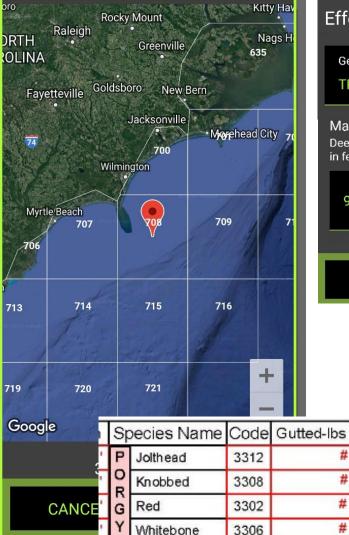

#### **Effort Location**

| i I | Sp     | pecies Name | Code | Gutted-lbs | Whole-Ibs | Gear | Area | Depth |
|-----|--------|-------------|------|------------|-----------|------|------|-------|
| •   | Ρ      | Jolthead    | 3312 | #          | #         |      |      |       |
|     | O<br>R | Knobbed     | 3308 | #          | #         |      |      |       |
| •   | G      | Red         | 3302 | #          | #         |      |      |       |
| 1   | Y      | Whitebone   | 3306 | #          | #         |      |      |       |
|     |        |             |      |            | 44        |      |      |       |