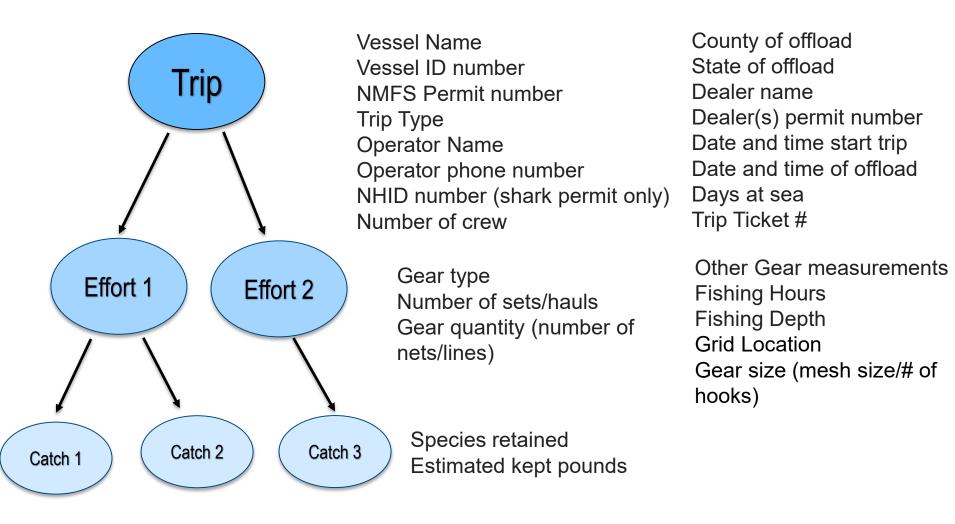

### Paper SEFSC Logbook Trip Reports for all species caught on federally permitted vessels

Effort information required is highly variable depending on the gear and permit. HMS permits must report Lats and Longs for every set, but SE permits report total time fished for the trip.

Electronic Logbook users will have the ability to log multiple fishing events and offload/sale events. \*It does not passively collect location information.

Portion (20%) of fleet asked to report discards and economic survey questions for each trip:

Supplemental Economic Questions:

Supplemental Discard Questions: Owner Aboard? Gallons of Fuel Used Price of Fuel Price of Bait Cost of Food

Species Discarded Number of Fish Estimated Weight Discard Condition Discard Reason Cost of Miscellaneous Cost of IFQ Total Revenue for Trip Total Payment for Crew

Gear Area Depth Corresponding Coastal VTR#

SEFSC eLogbook