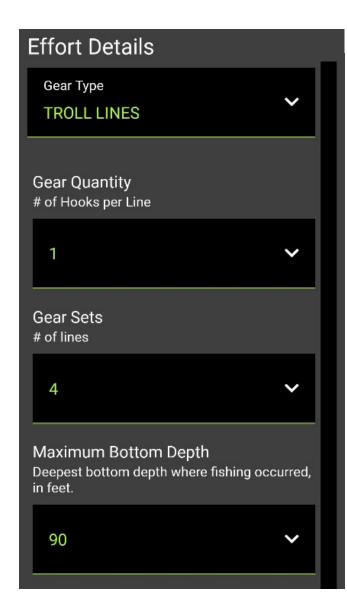

### $\equiv$ ← Create New Trip **Effort Details** Gear Type TROLL LINES Maximum Bottom Depth Deepest bottom depth where fishing occurred, in feet. 90 < > Whole-lbs

Gear

#

#

#

#

Area

Depth