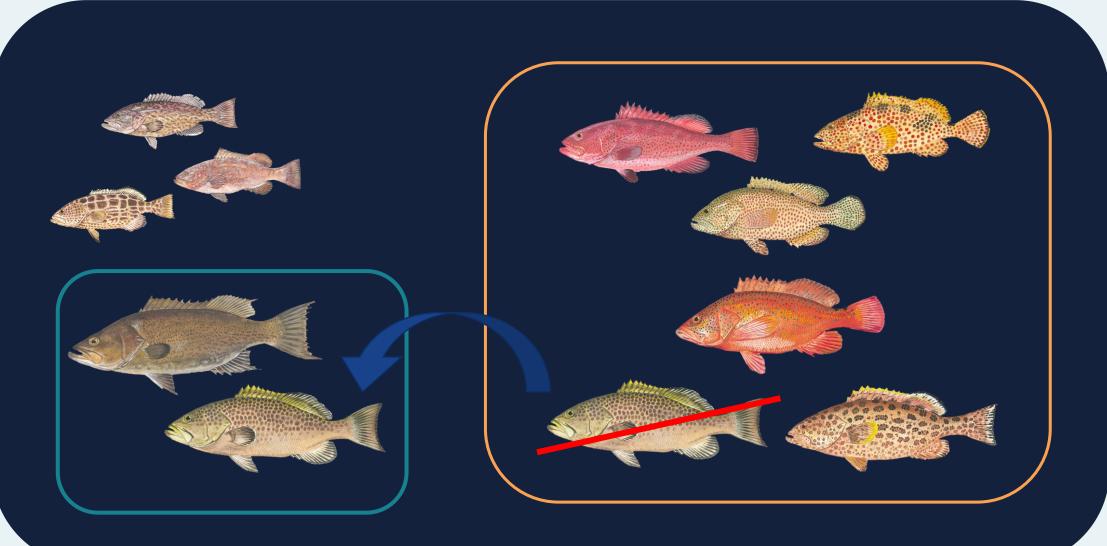

## AMENDMENT 55 ACTIONS

Scamp ACL (CHTS estimates) Other SWG Complex ACL (CHTS estimates)

STEP 1.

By-product of STEP 1: a. Will need to modify the Other SWG ACL (CHTS estimates)

b. Update Other SWG ACL CHTS ⇒ FES estimates UPCOMING UNASSESSED STOCK AMENDMENT Reorganize the Other SWG Complex and establish the new complex of scamp and yellowmouth

### **STEP 1.**

Reorganize the Other SWG Complex and establish the new complex of scamp and yellowmouth