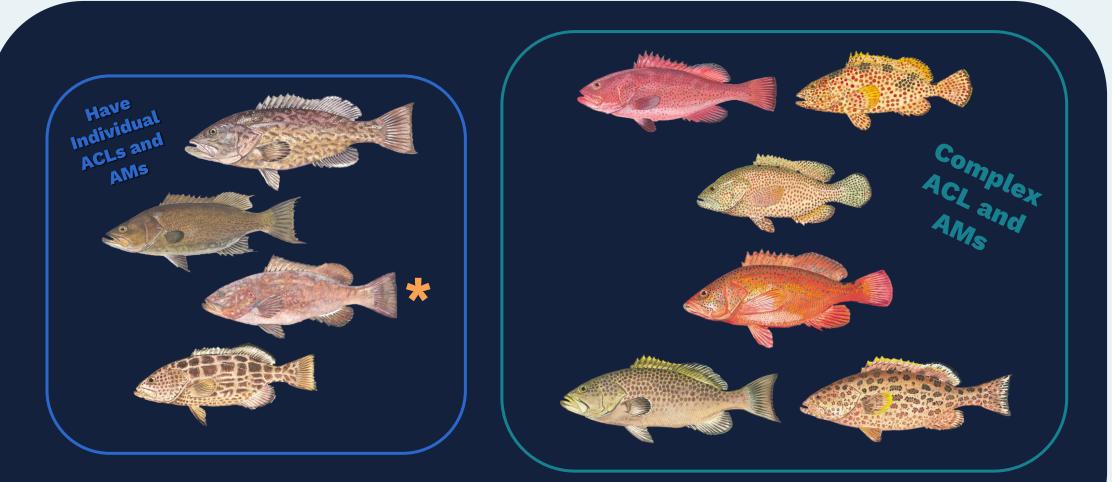

## SOUTH ATLANTIC SHALLOW WATER GROUPER (SASWG)

# **OTHER SHALLOW WATER GROUPERS**

## AMENDMENT 55 ACTIONS

Scamp ACL (CHTS estimates) Other SWG Complex ACL (CHTS estimates)

STEP 1.

By-product of STEP 1: a. Will need to modify the Other SWG ACL (CHTS estimates)

b. Update Other SWG ACL CHTS ⇒ FES estimates UPCOMING UNASSESSED STOCK AMENDMENT Reorganize the Other SWG Complex and establish the new complex of scamp and yellowmouth

### **STEP 1.**

Reorganize the Other SWG Complex and establish the new complex of scamp and yellowmouth