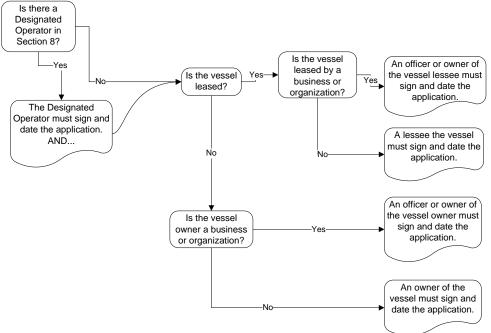

#### <u>APPLICATION SECTION 13 – SIGNATURE FOR APPLICATION</u>

If the vessel is leased, a lessee or a lessee's representative must sign the application as the applicant. If the vessel is not leased, a vessel owner or an owner's representative must sign the application as the applicant.

If the vessel has a Designated Operator/Income Qualifier for Commercial Spiny Lobster permits, the Designated Operator must *also* sign and date the application.

The following flowchart describes how to identify who needs to sign the application.