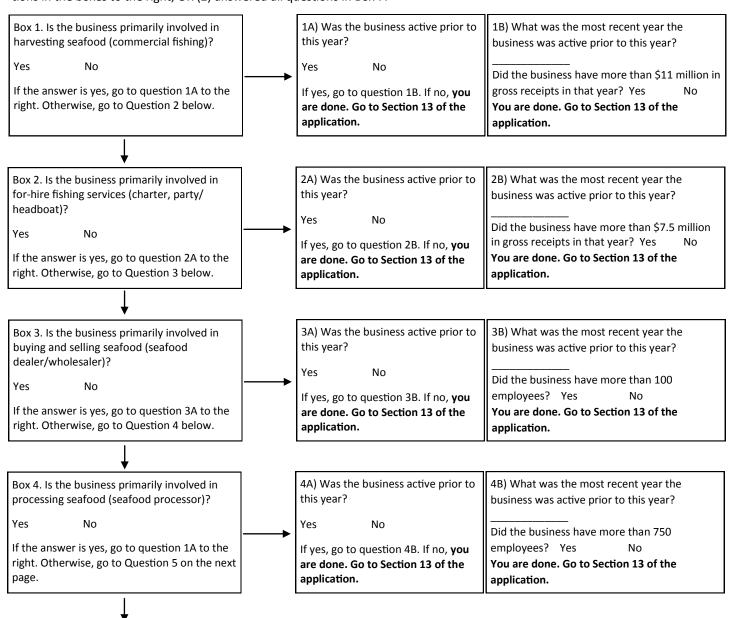

#### APPLICATION SECTION 12 - Small Business or Organization Certification

This section is required for ALL applicants. Your revenue and employment estimates for the most recent complete calendar year your business or organization was active should include the revenues and employees of <u>ALL affiliated businesses or organizations</u>. In general, businesses or organizations are affiliated with each other when one business or organization controls or has the power to control another business or organization, or a third party controls or has the power to control both. Specifically, businesses or organizations are considered to be affiliated if they have 50% or more ownership in common. For e.g., if the same individual or individuals own or co-own multiple businesses, those businesses would be considered affiliated and thus should be treated as a single operation for the purpose of estimating annual gross revenues and employment.