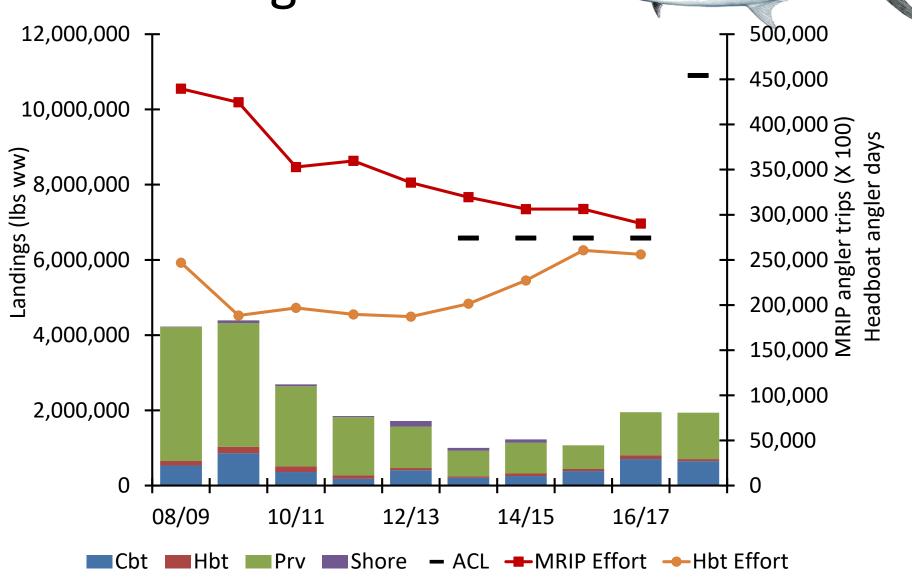

# South Atlantic Spanish Mackerel Rec Landings (lbs ww)

| Fishing Year | Charter | Headboat | Private   | Shore   | Total     |
|--------------|---------|----------|-----------|---------|-----------|
| 08/09        | 287,324 | 8,190    | 1,336,580 | 414,713 | 2,046,806 |
| 09/10        | 288,267 | 10,899   | 1,343,585 | 464,456 | 2,107,208 |
| 10/11        | 97,265  | 7,040    | 1,177,155 | 482,180 | 1,763,640 |
| 11/12        | 75,509  | 19,245   | 699,998   | 436,944 | 1,231,696 |
| 12/13        | 94,031  | 11,079   | 745,519   | 527,133 | 1,377,762 |
| 13/14        | 93,918  | 5,637    | 1,133,777 | 630,837 | 1,864,169 |
| 14/15        | 119,570 | 8,956    | 458,134   | 273,336 | 859,996   |
| 15/16        | 118,828 | 6,134    | 427,002   | 262,130 | 814,094   |
| 16/17        | 140,708 | 7,263    | 505,628   | 310,397 | 963,996   |
| 17/18        | 187,103 | 8,760    | 421,714   | 140,993 | 758,570   |

<sup>\*</sup> Area: NY to eFL

<sup>\*</sup> Fishing year - Mar 1-Feb 28

<sup>\*</sup> MRFSS data from 2007/08 to 2013/14; MRIP data for 2014/15 through 2017/18

### SA Spanish Mackerel