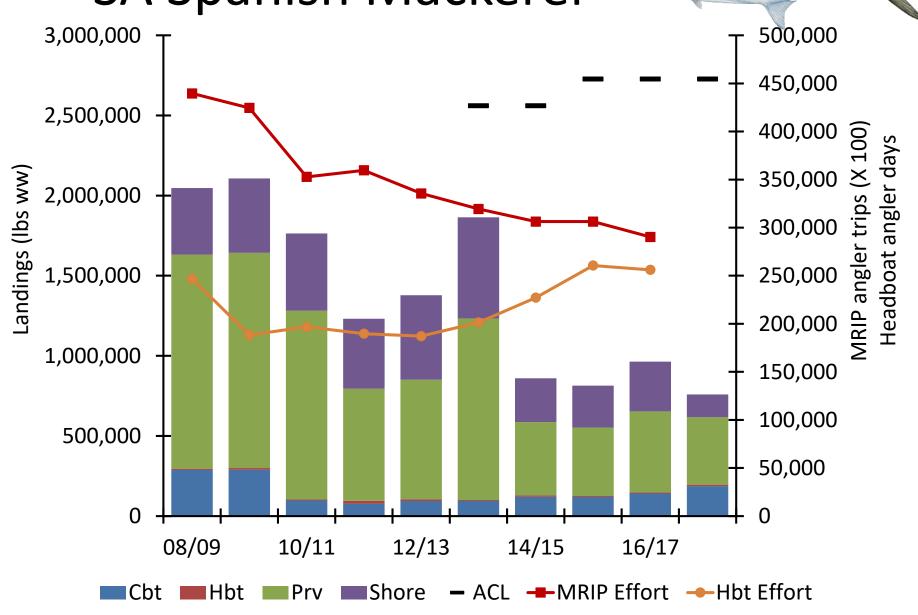

### Atlantic Cobia Rec Landings (lbs ww)

| Fishing Year | Charter | Headboat | Private   | Shore  | Total     |
|--------------|---------|----------|-----------|--------|-----------|
| 2007         | 62,774  | 10,211   | 676,816   | 0      | 749,801   |
| 2008         | 31,846  | 6,911    | 468,858   | 32,233 | 539,848   |
| 2009         | 23,810  | 2,925    | 706,430   | 34,586 | 767,751   |
| 2010         | 133,234 | 3,527    | 792,784   | 11,893 | 941,438   |
| 2011         | 23,611  | 2,200    | 284,417   | 38,990 | 349,218   |
| 2012         | 39,974  | 1,855    | 385,964   | 69,655 | 497,448   |
| 2013         | 78,691  | 6,363    | 820,273   | 0      | 905,327   |
| 2014         | 49,481  | 6,604    | 456,485   | 37,950 | 550,520   |
| 2015         | 87,525  | 2,338    | 1,428,087 | 36,444 | 1,554,394 |
| 2016         | 128,192 | 1,426    | 1,120,562 | 86,351 | 1,336,531 |
| 2017         | 27,006  | 85       | 427,340   | 0      | 454,432   |

<sup>\*</sup> Area: NY through Georgia

<sup>\*</sup> MRFSS data from 2007 to 2014; MRIP data for 2015 and earlier