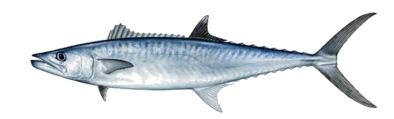

## South Atlantic King Mackerel Rec Landings (lbs ww)

| Fishing Year | Charter | Headboat | Private   | Shore   | Total     |
|--------------|---------|----------|-----------|---------|-----------|
| 08/09        | 534,312 | 121,395  | 3,559,288 | 13,250  | 4,228,245 |
| 09/10        | 862,781 | 171,955  | 3,286,056 | 73,222  | 4,394,015 |
| 10/11        | 359,488 | 153,920  | 2,127,492 | 51,871  | 2,692,771 |
| 11/12        | 183,192 | 93,195   | 1,542,630 | 29,018  | 1,848,035 |
| 12/13        | 409,131 | 59,864   | 1,101,751 | 148,453 | 1,719,199 |
| 13/14        | 207,460 | 43,651   | 675,784   | 77,545  | 1,004,439 |
| 14/15        | 256,707 | 65,235   | 817,066   | 89,744  | 1,228,752 |
| 15/16        | 386,639 | 56,229   | 627,450   | 0       | 1,070,319 |
| 16/17        | 705,009 | 102,529  | 1,144,111 | 0       | 1,951,649 |
| 17/18        | 651,037 | 52,972   | 1,235,861 | 20,401  | 1,960,271 |

<sup>\*</sup> Area: NY to eFL

<sup>\* 2008/2009</sup> landings to 2016/2017 are in MRFSS, 2017/2018 landings are in MRIP

<sup>\*</sup> Fishing year - Mar 1-Feb 28

### SA King Mackerel